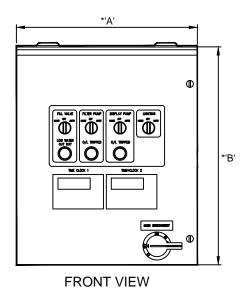

## RPCP/RLCP-SERIES, PUMP/ LIGHTING CONTROL PANEL

(877) 794-1802

'TYPICAL'

ENCLOSURE SIZE VARIES WITH FUNCTIONS & FEATURES. PLEASE CONSULT FACTORY FOR 'NOT TO EXCEED' DIMENSIONS FOR SPECIFIC

| DISPLAY | FILTER | LTG  | POWER  |
|---------|--------|------|--------|
| PUMP    | PUMP   | QTY. | REQ'D. |
| _HP     | _HP    |      | **     |

NOTE: WALL-MOUNT CONTROL PANEL IN AN AREA WHICH WILL AT ALL TIMES MEET OR EXCEED THE MINIMUM CLEARANCE REQUIREMENTS SET FORTH BY LOCAL AND THE NATIONAL ELECTRICAL CODES.

NOTE: THIS CONTROL PANEL SHALL NOT BE SIZED FOR NOR CONTAIN CIRCUITS FOR: SUMP PUMP, VENTILATION BLOWER, UTILITY LIGHT FIXTURES, CONVENIENCE OUTLET OR ANY OTHER LOADS NOT SPECIFIED UNDER THIS CONTROL PANEL DESCRIPTION.

NOTE THIS REPRESENTS A "TYPICAL" PUMP/LIGHTING CONTROL PANEL CONFIGURATION. ACTUAL PANEL WILL BE PROJECT SPECIFIC DIFFER FROM THIS DETAIL.

FATAL ELECTRICAL SHOCK CAN OCCUR IF FOUNTAIN ELECTRICAL EQUIPMENT IS NOT INSTALLED PROPERLY. THIS EQUIPMENT SHOULD ONLY BE INSTALLED BY QUALIFIED ELECTRICIANS WITH PROPER GROUNDING AND GROUND FAULT CIRCUIT INTERRUPTION BREAKERS IN ACCORDANCE WITH NATIONAL ELECTRICAL CODE, SECTION 680, AND ALL OTHER APPLICABLE SECTIONS OF THE CODE.

NOTE: 'DEAD FRONT' ENCLOSURES
AVAILABLE; CONSULT FACTORY

SPECIFICATION DATA: U.L. 508 Listed Custom Control Panel, consisting of main disconnect, power distribution breakers (Class 'A' GFCI as required); pump contactors w/overload relay(s); lighting contactor(s); water level makeup/low level equipment protection circuit(s), 7 day/24 hour electronic time clock(s), 3-pos. H.O.A. selector switches and field connection terminal blocks. The panel is pre-wired in a NEMA 4 enclosure and factory tested with all loads, circuits and switching functions verified prior to delivery.