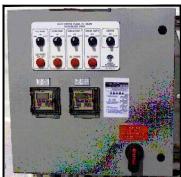

NOTE: 'DEAD FRONT' ENCLOSURES
AVAILABLE; CONSULT FACTORY

SPECIFICATION DATA: U.L. 508 Listed Custom Control Panel, consisting of main disconnect, power distribution breakers (Class 'A' GFCI as required); pump contactors w/overload relay(s); lighting contactor(s); water level makeup/low level equipment protection circuit(s), 7 day/24 hour electronic time clock(s), 3-pos. H.O.A. selector switches and field connection terminal blocks. The panel is pre-wired in a NEMA 4 enclosure and factory tested with all loads, circuits and switching functions verified prior to delivery.

DESIGN/APPLICATION DATA: Pump/lighting control panels are designed for use on fountains and reflecting pools where automatic control is required for display and filtration pumps plus lighting control circuits. Pre-engineered and factory tested, they are built under the auspices of Underwriters Laboratories and include a U.L. 508 label. Available in a range of horsepower configurations, each panel is complete with a dual function water level/low level cutoff relay control board and time clock control.