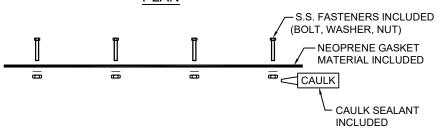

## **ELEVATION**

NOTE: HATCH EXTENSIONS
CANNOT BE 'STACKED';
SINGLE EXTENSION ONLY!

SPECIFICATION DATA: Direct Burial Pump Vault Hatch Extension; consists of a 4'-4" x 4'-9 3/4" x 6" deep FRP vault hatch extension with white gel coat interior and brown gel-coat exterior. Hatch extension complete with flange gasket, S.S. flange fasteners and caulk sealant.