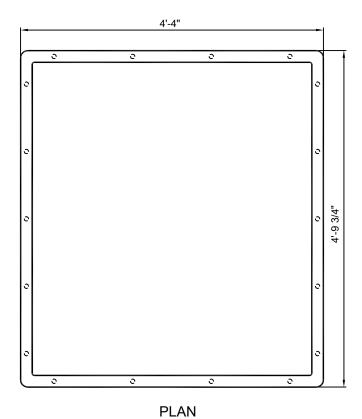

## **ELEVATION**

NOTE: HATCH EXTENSIONS
CANNOT BE 'STACKED';
SINGLE EXTENSION ONLY!

SPECIFICATION DATA: Direct Burial Pump Vault Hatch Extension; consists of a 4'-4" x 4'-9 3/4" x 6" deep FRP vault hatch extension with white gel coat interior and brown gel-coat exterior. Hatch extension complete with flange gasket, S.S. flange fasteners and caulk sealant.