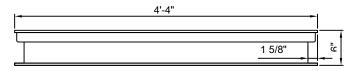

## **ELEVATION**

NOTE: HATCH EXTENSIONS
CANNOT BE 'STACKED';
SINGLE EXTENSION ONLY!

SPECIFICATION DATA: Direct Burial Pump Vault Hatch Extension; consists of a 4'-4" x 4'-9 3/4" x 6" deep FRP vault hatch extension with white gel coat interior and brown gel-coat exterior. Hatch extension complete with flange gasket, S.S. flange fasteners and caulk sealant.