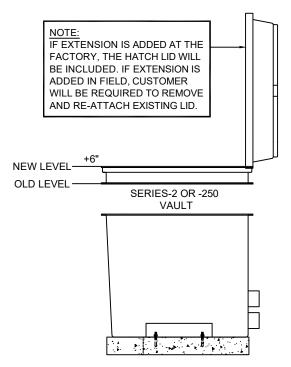

<u>APPLICATION DATA</u>: RDP2-EX, Hatch Extensions can be mounted to Roman Fountains Series-2, and 250 vaults to raise the vault integral hatch by 6", to offset grade changes, or assist with positive drainage away from the vault opening.