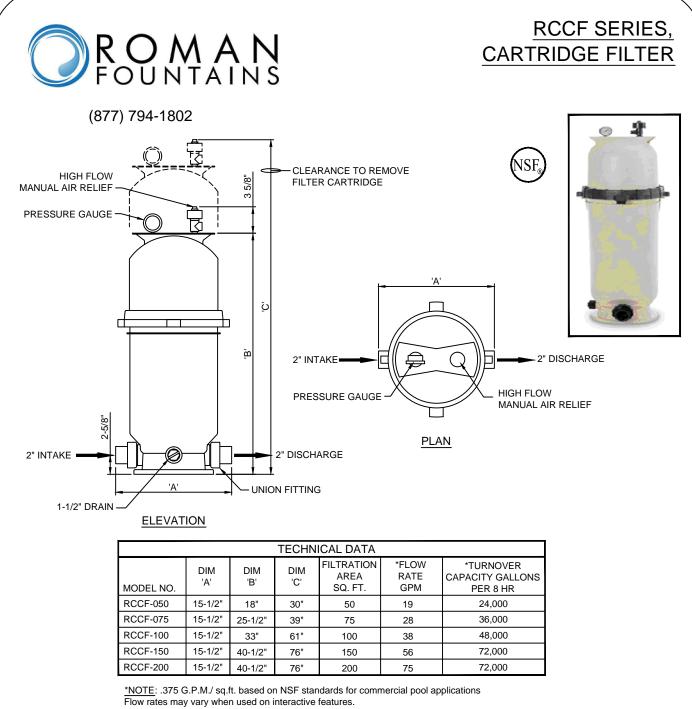

<u>SPECIFICATION DATA</u>: Cartridge Filter; one-piece injection molded base and body, of glass filled thermoplastic resin, corrosion resistant, patented internal sediment catcher, "ring-lok" safety tab, removable for positive closure and ease of maintenance, automatic air bleed, pressure gauge with cycle indicator, coreless polyester filter, 2" SPG X 1-1/2" PVC Socket union connections, low profile design, 1-1/2" drain. NSF RATED.

NOTE: Due to our continuing product improvement, Roman Fountains reserves the right to change the specifications without notice.

DESIGN/APPLICATION DATA: Roman Fountains RCCF Series cartridge filter systems are designed for use in small to medium size fountain pools and reflecting pools where filtration to maintain water clarity is required. Available in a wide range of filter areas and flow rates, cartridge filter systems are pre-engineered and complete with pleated cartridge element and support base.