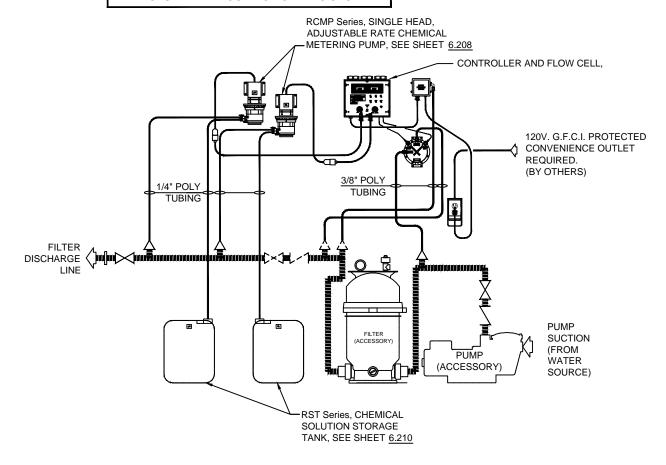

## RWTS SERIES, DUAL-POINT WATER TREATMENT SYSTEM

(877) 794-1802

NOTE: ALL PIPING SHOWN IS DIAGRAMMATIC IN NATURE AND IS NOT INTENDED TO REPRESENT THE ACTUAL PIPE ROUTING FOR THIS SYSTEM.

SPECIFICATION DATA: Dual-Point Water Treatment System, for automated maintenance of pool water (pH) and sanitizer (ORP) levels. System consists of: Dual-Point controller with digital read-out, flow cell mixing sampling chamber with clear view cover, ORP and pH electrodes and rotary flow sensor. Metering pump to be installer mounted to wall or tank adjacent to controller. Also includes necessary tubing and compression fittings, and chemical solution tanks.

- 1. Filter pump, filter tank and interconnecting filtration valves, piping and fittings are not included in the basic water treatment kit. CONTACT FACTORY FOR THESE ITEMS.
- 3. Due to our continuing product improvement, Roman Fountains reserves the right to change the specifications without notice.