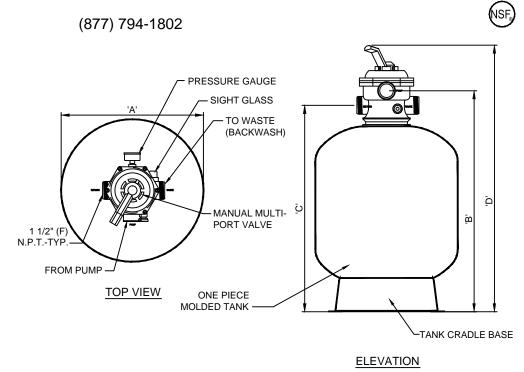

## RSFP SERIES, HIGH-RATE SAND FILTER

For Automatic Backwash Unit: see Catalog Cut Sheet 6.106 RAB Series.

| TECHNICAL DATA |                 |                       |                           |                         |            |            |            |            |
|----------------|-----------------|-----------------------|---------------------------|-------------------------|------------|------------|------------|------------|
| MODEL<br>NO.   | AREA<br>Sq. FT. | FLOW<br>RATE<br>(GPM) | SAND<br>REQUIRED<br>(Lbs) | EMPTY<br>TANK<br>WEIGHT | DIM<br>'A' | DIM<br>'B' | DIM<br>'C' | DIM<br>'D' |
| RSFP-35        | 1.4             | 35                    | 100                       | 17 Lbs.                 | 16-1/2"    | 27"        | 24-3/4"    | 33"        |
| RSFP-40D       | 1.8             | 40                    | 175                       | 22 Lbs.                 | 19-1/2"    | 30-1/4"    | 28-1/4"    | 37"        |
| RSFP-60D       | 3.1             | 60                    | 325                       | 28 Lbs                  | 24-1/2"    | 35-1/4"    | 24-1/4"    | 42-1/2"    |

<sup>\*</sup> Flow Rate will vary when used for interactive features. Consult factory.

<u>SPECIFICATION DATA</u>: High-Rate Sand Filter; corrosion resistant, UV resistant, precision molded, one-piece tank, patented water distribution system for even water flow over media bed, under-drain system with self-cleaning laterals, thermoplastic manual multi-port dial valve with built-in automatic air relief and pressure gauge, 1-1/2" (F)N.P.T connections and bottom mounted drain.

## FEATURES:

- Corrosion-resistant, ultraviolet resistant, precision molded one-piece tank.
- Patented water distribution system directs water evenly across the entire surface of the sand.
- Engineered uni-flow under-drain with self-cleaning laterals draws water evenly across the full diameter of the sand bed. This accommodates high flow and promotes cleaner filtering, high capacity cycles, and more efficient backwashing.
- Thermoplastic manual multi-port dial valve with built-in automatic air relief and pressure gauge,
- 6-way valve with positions. FILTER, BACKWASH, RINSE, WASTE, CLOSED, RE-CIRCULATE.
- \* Integral bottom mounted drain allows for complete, positive drain when winterizing. Recommended sand: #20 silica sand (.40mm to .50mm effective size)/not included.