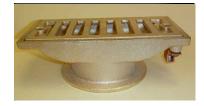

SPECIFICATION DATA: Floor Inlet/Drain Fitting, cast bronze body with removable bronze grate; stainless steel fasteners; integral waterstop flange with bonding screw and (F) N.P.T. connection.

DESIGN/APPLICATION DATA: ROVS-F Series floor inlet/drain fittings are designed for use in fountain and reflection pools in conjunction with a remote drain valve (by others) or, they may be used as upper pool floor drains in conjunction with RFD Series, floor drains (avail. as accessory item) installed in lower pool sidewall (see detail above).