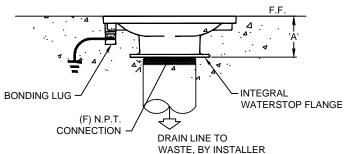

## **ELEVATION VIEW**

TOP VIEW

| TECHNICAL DATA |                    |                  |                  |                  |                  |             |
|----------------|--------------------|------------------|------------------|------------------|------------------|-------------|
| Model No.      | Connection<br>Size | Dimension<br>'A' | Dimension<br>'B' | Dimension<br>'C' | Dimension<br>'D' | Open Area   |
| ROVS-200-F     | 2"                 | 1-7/8"           | 6"               | 2-13/16"         | 3 9/16"          | 5.2 Sq. In. |

SPECIFICATION DATA: Floor Inlet/Drain Fitting, cast bronze body with removable bronze grate; stainless steel fasteners; integral waterstop flange with bonding screw and (F) N.P.T. connection.

DESIGN/APPLICATION DATA: ROVS-F Series floor inlet/drain fittings are designed for use in fountain and reflection pools in conjunction with a remote drain valve (by others) or, they may be used as upper pool floor drains in conjunction with RFD Series, floor drains (avail. as accessory item) installed in lower pool sidewall (see detail above).

NOTES: 1. Installer must consult local codes for termination of drain lines.

2. Due to continuing product improvement program, Roman Fountains reserves the right to change the specifications without notice.