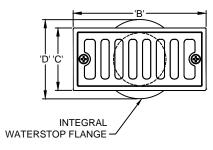

## **ELEVATION VIEW**

TOP VIEW

| TECHNICAL DATA |                    |                  |                  |                  |                  |             |
|----------------|--------------------|------------------|------------------|------------------|------------------|-------------|
| Model No.      | Connection<br>Size | Dimension<br>'A' | Dimension<br>'B' | Dimension<br>'C' | Dimension<br>'D' | Open Area   |
| ROVS-200-F     | 2"                 | 1-7/8"           | 6"               | 2-13/16"         | 3 9/16"          | 5.2 Sq. In. |

SPECIFICATION DATA: Floor Inlet/Drain Fitting, cast bronze body with removable bronze grate; stainless steel fasteners; integral waterstop flange with bonding screw and (F) N.P.T. connection.

DESIGN/APPLICATION DATA: ROVS-F Series floor inlet/drain fittings are designed for use in fountain and reflection pools in conjunction with a remote drain valve (by others) or, they may be used as upper pool floor drains in conjunction with RFD Series, floor drains (avail. as accessory item) installed in lower pool sidewall (see detail above).