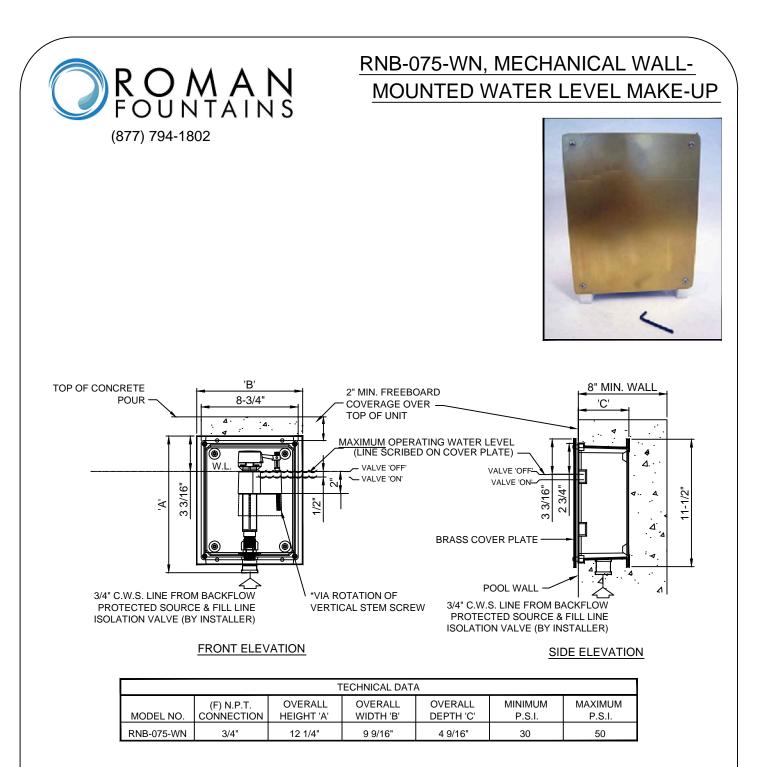

<u>SPECIFICATION DATA</u>: Mechanical Wall-Mounted Water Level Make-up device, consisting of a rugged molded fiberglass niche, brass cover plate with brushed finish, vandal resistant stainless steel fasteners (Torx Pin-in T-25 wrench included), ABS float assembly, 3/4" (F) N.P.T. brass C.W.S. connection (<u>from backflow preventer protected supply</u>).

DESIGN/APPLICATION DATA: Roman Fountains RNB Series mechanical water level makeup device in used in small to medium pool applications to make up water lost due to evaporation or splash. its compact design allows for low profile, discrete installation.

NOTES: 1. Water level float is adjustable after installation, within a 2" range, float valve and water supply source must be fully drainable in freezing climates.

2. Do not over tighten brass cover plate screws into niche.