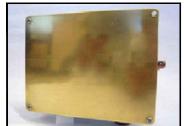

SPECIFICATION DATA: Mechanical Wall-Mounted Water Level Control System, consisting of a rugged molded fiberglass niche, brass cover plate with brushed finish, vandal resistant stainless steel fasteners (Torx Pin-in T-25 wrench included), ABS float assembly, 1/2" (F) N.P.T. brass C.W.S. connection (from backflow preventer protected supply).

DESIGN/APPLICATION DATA: Roman Fountains RNB Series mechanical water makeup device in used in small to medium pool applications to make up water lost due to evaporation or splash, its compact design allows for low profile, discrete installation.