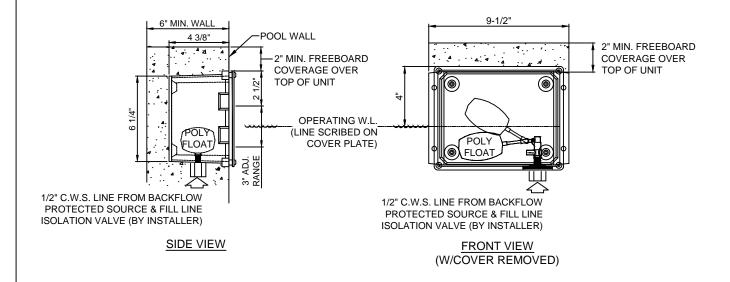

## RNB-050-WN, MECHANICAL WALL-MOUNTED WATER LEVEL MAKE-UP

| TECHNICAL DATA |                          |                   |                   |
|----------------|--------------------------|-------------------|-------------------|
| MODEL NO.      | (F) N.P.T.<br>CONNECTION | MINIMUM<br>P.S.I. | MAXIMUM<br>P.S.I. |
| RNB-050-WN     | 1/2"                     | 30                | 50                |

SPECIFICATION DATA: Mechanical Wall-Mounted Water Level Control System, consisting of a rugged molded fiberglass niche, brass cover plate with brushed finish, vandal resistant stainless steel fasteners (Torx Pin-in T-25 wrench included), ABS float assembly, 1/2" (F) N.P.T. brass C.W.S. connection (from backflow preventer protected supply).

- NOTES: 1. Water level float is adjustable after installation, within a 3" range, float valve and water supply source must be fully drainable in freezing climates.
  - 2. Do not over tighten brass cover plate screws into niche.
  - 3. Due to continuing product improvement program, Roman Fountains reserves the right to change the specifications without notice.