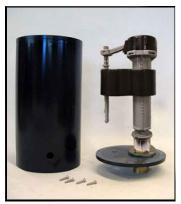

## RNB-075-CN, MECHANICAL RISER MOUNTED WATER LEVEL MAKE-UP

(877) 794-1802

PHOTO NOTE: UNIT SHOWN WITH INTERNAL FLOAT VALVE ASSEMBLY REMOVED.

SPECIFICATION DATA: Mechanical Riser Mounted Water Level Control System, adjustable mechanical float type water level control in PVC cylindrical housing, with black epoxy finish, removable bottom plate, stainless steel fasteners and 3/4"(F) N.P.T. brass C.W.S. connection (from backflow protected source).