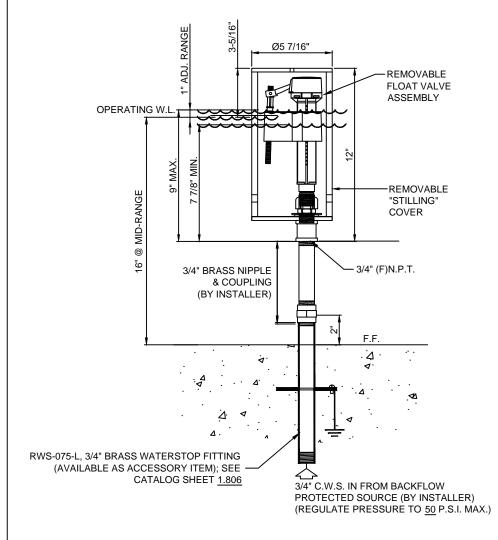

## RNB-075-CN, MECHANICAL RISER MOUNTED WATER LEVEL MAKE-UP

(877) 794-1802

PHOTO NOTE: UNIT SHOWN WITH INTERNAL FLOAT VALVE ASSEMBLY REMOVED.

SPECIFICATION DATA: Mechanical Riser Mounted Water Level Control System, adjustable mechanical float type water level control in PVC cylindrical housing, with black epoxy finish, removable bottom plate, stainless steel fasteners and 3/4"(F) N.P.T. brass C.W.S. connection (from backflow protected source).

- NOTES: 1. Water level float is adjustable after installation, within a 1/2" range, float valve and water supply source must be fully drainable in freezing climates.
  - 2. Due to continuing product improvement program, Roman Fountains reserves the right to change the specifications without notice.