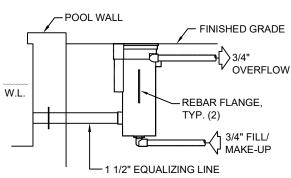

SPECIFICATION DATA: Remote Mechanical Float/Overflow Unit; ABS float with black injection molded housing with flush cover lid and vertical adjustment collar, adjustable mechanical float valve with debris screen, re-bar attachment flanges, 3/4" slip overflow fitting, 3/4" slip water inlet fitting (from backflow preventer protected supply),1-1/2" slip equalizer fitting.

DESIGN/APPLICATION DATA: RWM-Series; Remote Mechanical Fill Device, is used to fill and maintain pool water level in small to medium single level pools where pool concrete thickness is not adequate to install unit into pool wall.