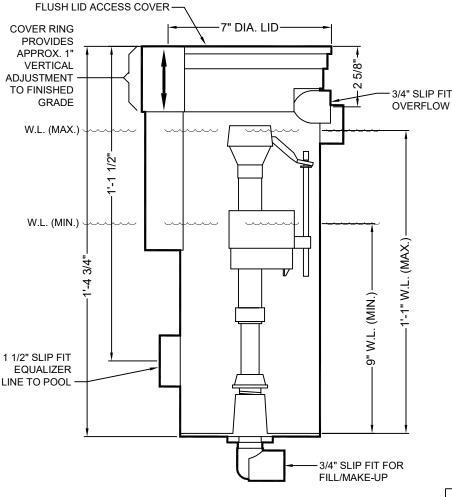

SPECIFICATION DATA: Remote Mechanical Float/Overflow Unit; ABS float with black injection molded housing with flush cover lid and vertical adjustment collar, adjustable mechanical float valve with debris screen, re-bar attachment flanges, 3/4" slip overflow fitting, 3/4" slip water inlet fitting (from backflow preventer protected supply),1-1/2" slip equalizer fitting.

DESIGN/APPLICATION DATA: RWM-Series; Remote Mechanical Fill Device, is used to fill and maintain pool water level in small to medium single level pools where pool concrete thickness is not adequate to install unit into pool wall.