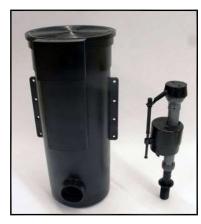

## RWM SERIES, WATER MISER REMOTE MECHANICAL FLOAT/OVERFLOW UNIT

(877) 794-1802

PHOTO NOTE: **UNIT SHOWN WITH INTERNAL FLOAT** VALVE ASSEMBLY REMOVED.

**TEST PLUG INCLUDED** 

INSTALLATION ORIENTATION DIAGRAM

SPECIFICATION DATA: Remote Mechanical Float/Overflow Unit; ABS float with black injection molded housing with flush cover lid and vertical adjustment collar, adjustable mechanical float valve with debris screen, re-bar attachment flanges, 3/4" slip overflow fitting, 3/4" slip water inlet fitting (from backflow preventer protected supply),1-1/2" slip equalizer fitting.