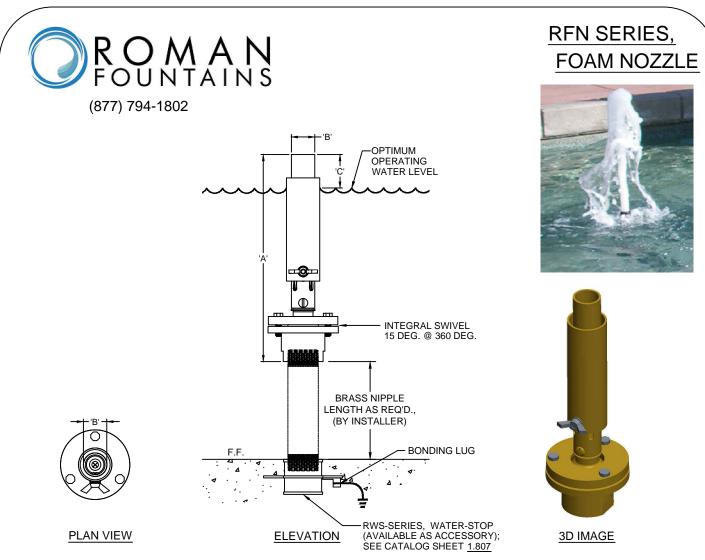

<u>SPECIFICATION DATA</u>: Foam Nozzle; bronze and brass construction with integral swivel, stainless steel fasteners, with adjustable air/water mixture sleeve and (F) N.P.T. connection.

DESIGN/APPLICATION DATA: Roman Fountains RFN-Series foam nozzle produces a highly aerated column of water.

NOTES: 1. This is a water level dependent nozzle.

2. Boxed area in table indicates optimum performance.

\*3. 3" and 4" Nozzles are special order items and require longer lead time.

4. Due to continuing product improvement program, Roman Fountains reserves the right to change the specifications without notice.

| F) N.P.T.<br>3/4"<br>1" | DI<br>'A'<br>7-3/4"     | MENSIO<br>'B'<br>7/8"                               | NS<br>'C'<br>1-1/4"                                                          | 0.711                                                                                    | 3'                                                                                                                                                                                                            | 5'                                                     |                                                        | -                                                      | AL S                                                   | PRA                                                    | Y HE                                                   | IGHT                                                   |                                                        |                                                        |                                                        |                                                        |  |  |  |  |
|-------------------------|-------------------------|-----------------------------------------------------|------------------------------------------------------------------------------|------------------------------------------------------------------------------------------|---------------------------------------------------------------------------------------------------------------------------------------------------------------------------------------------------------------|--------------------------------------------------------|--------------------------------------------------------|--------------------------------------------------------|--------------------------------------------------------|--------------------------------------------------------|--------------------------------------------------------|--------------------------------------------------------|--------------------------------------------------------|--------------------------------------------------------|--------------------------------------------------------|--------------------------------------------------------|--|--|--|--|
| 3/4"                    |                         | _                                                   | -                                                                            | 0.514                                                                                    | 3'                                                                                                                                                                                                            | 5'                                                     |                                                        |                                                        |                                                        | VERTICAL SPRAY HEIGHT                                  |                                                        |                                                        |                                                        |                                                        |                                                        |                                                        |  |  |  |  |
|                         | 7-3/4"                  | 7/8"                                                | 1-1/4"                                                                       | 0.014                                                                                    |                                                                                                                                                                                                               | l v                                                    | 8'                                                     | 10'                                                    | 15'                                                    | 20'                                                    | 30'                                                    | 35'                                                    | 40'                                                    | 50'                                                    | 60'                                                    |                                                        |  |  |  |  |
|                         | 1 0/4                   | 1/0                                                 |                                                                              | GPM                                                                                      | 5                                                                                                                                                                                                             | 6                                                      | 8                                                      |                                                        |                                                        |                                                        |                                                        |                                                        |                                                        |                                                        |                                                        |                                                        |  |  |  |  |
| 1"                      |                         |                                                     | 1 1/-                                                                        | HEAD                                                                                     | 16'                                                                                                                                                                                                           | 23'                                                    | 39'                                                    |                                                        |                                                        |                                                        |                                                        |                                                        |                                                        |                                                        |                                                        |                                                        |  |  |  |  |
|                         | 9-1/4"                  | 1-1/8"                                              | 1-1/2"                                                                       | GPM<br>HEAD                                                                              | 9<br>19'                                                                                                                                                                                                      | 10<br>23'                                              | 12<br>35'                                              |                                                        |                                                        |                                                        |                                                        |                                                        |                                                        |                                                        |                                                        |                                                        |  |  |  |  |
|                         |                         |                                                     |                                                                              |                                                                                          | 10                                                                                                                                                                                                            | 13                                                     | 16                                                     | 17                                                     | 20                                                     |                                                        |                                                        |                                                        |                                                        |                                                        |                                                        |                                                        |  |  |  |  |
| 1-1/4"                  | 11"                     | 1-1/2"                                              | 2"                                                                           | HEAD                                                                                     |                                                                                                                                                                                                               | 23'                                                    | 42'                                                    | 44'                                                    | 62'                                                    |                                                        |                                                        |                                                        |                                                        |                                                        |                                                        |                                                        |  |  |  |  |
| 1 1/2"                  | 12 1/4"                 | 1 1/2"                                              | 0"                                                                           | GPM                                                                                      |                                                                                                                                                                                                               | 23                                                     | 28                                                     | 30                                                     | 33                                                     | 39                                                     |                                                        |                                                        |                                                        |                                                        |                                                        |                                                        |  |  |  |  |
| RFN-150 1-1/2" 13-1/4"  | 13-1/4                  | 1-1/2                                               | 2"                                                                           | HEAD                                                                                     |                                                                                                                                                                                                               | 23'                                                    | 32'                                                    | 37'                                                    | 49'                                                    | 65'                                                    |                                                        |                                                        |                                                        |                                                        |                                                        |                                                        |  |  |  |  |
| 2"                      | 15-3/4"                 | 2-1/4"                                              | 2"                                                                           |                                                                                          |                                                                                                                                                                                                               |                                                        | -                                                      | -                                                      |                                                        | -                                                      |                                                        | -                                                      | -                                                      | -                                                      |                                                        |                                                        |  |  |  |  |
|                         |                         |                                                     | _                                                                            |                                                                                          |                                                                                                                                                                                                               |                                                        | 28                                                     |                                                        | -                                                      |                                                        |                                                        |                                                        |                                                        |                                                        | 2/0                                                    |                                                        |  |  |  |  |
| 3"                      | 21"                     | 3-1/2"                                              | 3"                                                                           | HEAD                                                                                     |                                                                                                                                                                                                               |                                                        |                                                        | 24'                                                    | 33'                                                    | 42'                                                    | 56'                                                    | 63'                                                    | 74'                                                    | 84'                                                    | 114'                                                   |                                                        |  |  |  |  |
| <i>A</i> "              | 21-1/2"                 | 3-7/8"                                              | 2"                                                                           | GPM                                                                                      |                                                                                                                                                                                                               |                                                        |                                                        |                                                        |                                                        | 263                                                    | 287                                                    | 314                                                    | 332                                                    | 338                                                    | 414                                                    | DRAWING                                                |  |  |  |  |
| IAN FOUNTAIN            |                         |                                                     | <u> </u>                                                                     | HEAD                                                                                     | l<br>ains.                                                                                                                                                                                                    | l<br>com                                               |                                                        |                                                        | ITE                                                    | <sub>37'</sub><br>М#                                   | 47'                                                    | 51'                                                    | 58'                                                    | 70'<br>QT \                                            | 93'                                                    | 1.11                                                   |  |  |  |  |
| 1                       | -1/2"<br>2"<br>3"<br>4" | -1/2" 13-1/4"<br>2" 15-3/4"<br>3" 21"<br>4" 21-1/2" | -1/2" 13-1/4" 1-1/2"   2" 15-3/4" 2-1/4"   3" 21" 3-1/2"   4" 21-1/2" 3-7/8" | -1/2" 13-1/4" 1-1/2" 2"   2" 15-3/4" 2-1/4" 2"   3" 21" 3-1/2" 3"   4" 21-1/2" 3-7/8" 3" | -1/4" 11" 1-1/2" 2" GPM<br>HEAD   -1/2" 13-1/4" 1-1/2" 2" GPM<br>HEAD   2" 13-1/4" 1-1/2" 2" GPM<br>HEAD   2" 15-3/4" 2-1/4" 2" GPM<br>HEAD   3" 21" 3-1/2" 3" GPM<br>HEAD   4" 21-1/2" 3-7/8" 3" GPM<br>HEAD | $\begin{array}{c c c c c c c c c c c c c c c c c c c $ | $\begin{array}{c c c c c c c c c c c c c c c c c c c $ | $\begin{array}{c c c c c c c c c c c c c c c c c c c $ | $\begin{array}{c c c c c c c c c c c c c c c c c c c $ | $\begin{array}{c c c c c c c c c c c c c c c c c c c $ | $\begin{array}{c c c c c c c c c c c c c c c c c c c $ | $\begin{array}{c c c c c c c c c c c c c c c c c c c $ | $\begin{array}{c c c c c c c c c c c c c c c c c c c $ | $\begin{array}{c c c c c c c c c c c c c c c c c c c $ | $\begin{array}{c c c c c c c c c c c c c c c c c c c $ | $\begin{array}{c c c c c c c c c c c c c c c c c c c $ |  |  |  |  |