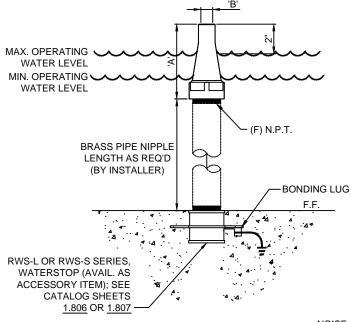

## RSN-F SERIES, FIXED SMOOTH BORE NOZZLE

(877) 794-1802

OPERATING DATA:

<u>SPECIFICATION DATA</u>: Fixed Smooth Bore Nozzle; one-piece machined brass construction with (F) N.P.T. connection. (Optional alignment swivel available; consult factory).

<u>DESIGN/APPLICATION DATA</u>: RSN-F Series smooth bore nozzle produces a clear stream of water with minimal distortion when operated within flow rates in table above.

- NOTES: 1. Dim. "B" is nozzle stream exit orifice.
  - 2. Boxed area in grid indicates optimum performance.

**ELEVATION** 

3. Due to continuing product improvement program, Roman Fountains reserves the right to change the specifications without notice.

| TECHNICAL AND HYDRAULIC DATA |                                  |               |        |               |              |    |     |     |     |     |     |
|------------------------------|----------------------------------|---------------|--------|---------------|--------------|----|-----|-----|-----|-----|-----|
| MODEL NO.                    | SUCTION<br>SCREENING<br>REQUIRED | DIMENSIONS    |        |               | SPRAY HEIGHT |    |     |     |     |     |     |
|                              |                                  | (F)<br>N.P.T. | 'A'    | 'B'<br>(I.D.) |              | 5' | 10' | 15' | 20' | 30' | 40' |
| RSN-100-F                    | .250                             | 1"            | 4"     | 1/2"          | GPM          | 12 | 16  | 21  | 23  |     |     |
|                              |                                  |               |        |               | HEAD         | 7' | 13' | 19' | 24' |     |     |
| RSN-150-F                    | .300                             | 1-1/2"        | 5-1/8" | 5/8"          | GPM          |    | 34  | 35  | 38  | 46  |     |
|                              |                                  |               |        |               | HEAD         |    | 14' | 20' | 24' | 42' |     |
| RSN-200-F                    | .350                             | 2"            | 6-1/8" | 7/8"          | GPM          |    | 41  | 61  | 70  | 94  | 113 |
|                              |                                  |               |        |               | HEAD         |    | 14' | 21' | 28' | 40' | 61' |