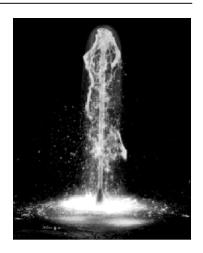

<u>DESIGN/APPLICATION DATA</u>: RSN-F Series smooth bore nozzle produces a clear stream of water with minimal distortion when operated within flow rates in table above.

- NOTES: 1. Dim. "B" is nozzle stream exit orifice.
  - 2. Boxed area in grid indicates optimum performance.