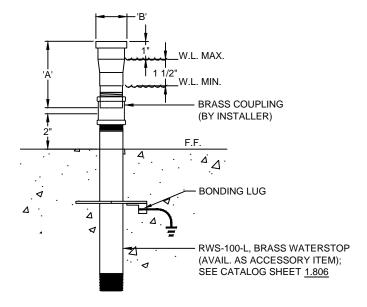

NOTES: 1. For most efficient spray pattern, use boxed chart section.

**ELEVATION** 

- 2. This is not a water level dependent nozzle.
- 3. Cascade nozzles create waves in small, confined pools and may require a wave dampening device; (see catalog sheet 1.810) consult factory.
- 4. Due to continuing product improvement program, Roman Fountains reserves the right to change the specifications without notice.

| TECHNICAL AND HYDRAULIC DATA |                                             |             |             |                        |                 |    |     |     |     |     |     |
|------------------------------|---------------------------------------------|-------------|-------------|------------------------|-----------------|----|-----|-----|-----|-----|-----|
| MODEL<br>NO.                 | SUCTION<br>STRAINER<br>OPENINGS<br>REQUIRED | 'A'<br>DIM. | 'B'<br>DIM. | INLET<br>N.P.T.<br>(M) | SPRAY<br>HEIGHT | 2' | 3'  | 4'  | 5'  | 6   | ъ́  |
| RFC-100                      | .250"                                       | 3 3/4"      | 1 3/4"      | 1"                     | GPM             | 23 | 28  | 32  | 34  | 36  | 42  |
|                              |                                             |             |             |                        | HEAD            | 7' | 9'  | 12' | 14' | 15' | 21' |
|                              |                                             |             |             |                        | SPREAD          | 7" | 12" | 17" | 20" | 24" | 29" |