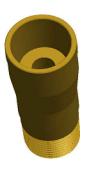

3D IMAGE

SPECIFICATION DATA: Funnel Cascade Nozzle; one-piece machined brass construction, 1" (M) N.P.T. connection. (Optional alignment swivel available; see catalog sheet 1.802).

DESIGN/APPLICATION DATA: RFC-100, Funnel Cascade Nozzle produces an aerated water spray and is designed for installation where pool water level is shallow.