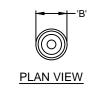

NOTES: 1. For most efficient spray pattern, use boxed chart section.

**ELEVATION** 

- 2. This is not a water level dependent nozzle.
- 3. Cascade nozzles create waves in small, confined pools and may require a wave dampening device; (see catalog sheet 1.810) consult factory.
- 4. Due to continuing product improvement program, Roman Fountains reserves the right to change the specifications without notice.

| TECHNICAL AND HYDRAULIC DATA |                                             |             |             |                        |                 |    |     |     |     |     |     |
|------------------------------|---------------------------------------------|-------------|-------------|------------------------|-----------------|----|-----|-----|-----|-----|-----|
| MODEL<br>NO.                 | SUCTION<br>STRAINER<br>OPENINGS<br>REQUIRED | 'A'<br>DIM. | 'B'<br>DIM. | INLET<br>N.P.T.<br>(M) | SPRAY<br>HEIGHT | 2' | 3'  | 4'  | 5'  | 6   | ъ́  |
| RFC-100                      | .250"                                       | 3 3/4"      | 1 3/4"      | 1"                     | GPM             | 23 | 28  | 32  | 34  | 36  | 42  |
|                              |                                             |             |             |                        | HEAD            | 7' | 9'  | 12' | 14' | 15' | 21' |
|                              |                                             |             |             |                        | SPREAD          | 7" | 12" | 17" | 20" | 24" | 29" |