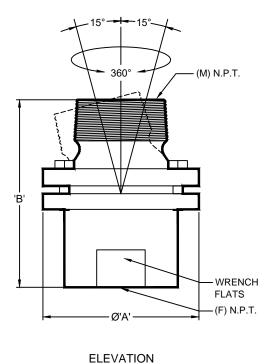

## RSA-SERIES, BRONZE SWIVEL ASSEMBLY, 15°

(877) 794-1802

3D IMAGE

SPECIFICATION DATA: Bronze Swivel Assembly 15°, machined brass construction with (F) N.P.T. bottom, and (M) N.P.T. top connections, stainless steel fasteners, 15° maximum adjustment angle in a 360° cone.

<u>DESIGN/APPLICATION DATA</u>: RSA-Series bronze swivel assemblies are used to provide angle adjustment and directional alignment on spray nozzles.

NOTES: 1. 15° Maximum offset from vertical.

2. Due to continuing product improvement program, Roman Fountains reserves the right to change the specifications without notice.

| TECHNICAL DATA |                   |       |       |
|----------------|-------------------|-------|-------|
| MODEL<br>NO.   | (M x F)<br>N.P.T. | Α     | В     |
| RSA-050        | 1/2"              | 1.62" | 1.75" |
| RSA-075        | 3/4"              | 2.60" | 2.60" |
| RSA-100        | 1"                | 2.60" | 2.82" |
| RSA-125        | 1 1/4"            | 3.25" | 3.46" |
| RSA-150        | 1 1/2"            | 3.65" | 3.83" |
| RSA-200        | 2"                | 4.00" | 4.45" |
| RSA-300        | 3"                | 6.00" | 6.10" |
| RSA-400        | 4"                | 7.75" | 7.36" |