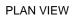

## RSA-SERIES, BRONZE SWIVEL ASSEMBLY, 15°

(877) 794-1802

3D IMAGE

SPECIFICATION DATA: Bronze Swivel Assembly 15°, machined brass construction with (F) N.P.T. bottom, and (M) N.P.T. top connections, stainless steel fasteners, 15° maximum adjustment angle in a 360° cone.

<u>DESIGN/APPLICATION DATA</u>: RSA-Series bronze swivel assemblies are used to provide angle adjustment and directional alignment on spray nozzles.

NOTES: 1. 15° Maximum offset from vertical.

2. Due to continuing product improvement program, Roman Fountains reserves the right to change the specifications without notice.