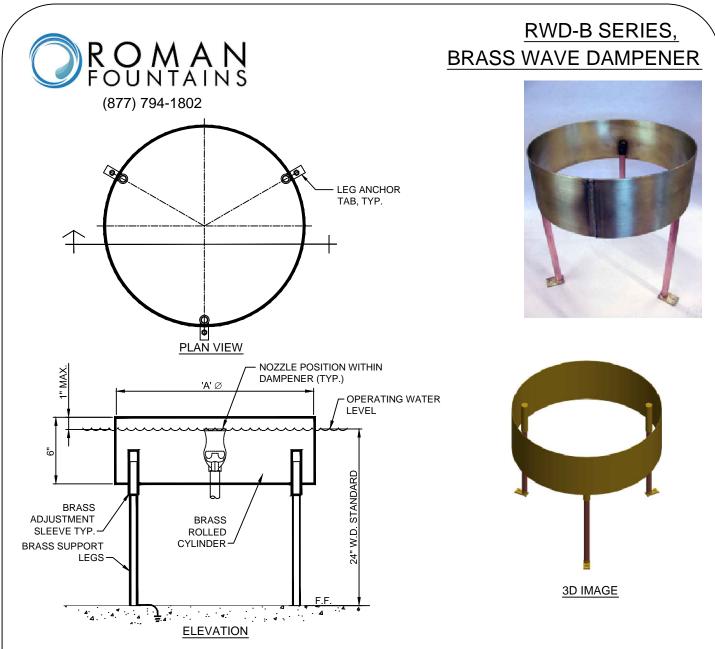

<u>SPECIFICATION DATA</u>: RWD-B Series, Brass Wave Dampener; assembly shall consist of brass and copper construction. Adjustable legs travel in fixed locating sleeves and are held in place with stainless steel set screws. Leg anchor tabs contain clearance holes for 1/4" anchoring hardware. Unit furnished with natural brushed finish.

<u>DESIGN/APPLICATION DATA</u>: Center the wave dampener around nozzle; level top of unit to 1" above operating water level and tighten set screws; secure unit to floor with stainless steel or brass anchors, as required (By Installer).

NOTES: 1. Larger diameters available; consult factory.

2. Due to continuing product improvement program, Roman Fountains reserves the right to change the specifications without notice.

| TECHNICAL DATA |     |          |
|----------------|-----|----------|
| Model No.      | A   | Leg Qty. |
| RWD-12-B       | 12" | (3)      |
| RWD-18-B       | 18" | (3)      |
| RWD-24-B       | 24" | (3)      |
| RWD-30-B       | 30" | (4)      |
| RWD-36-B       | 36" | (4)      |
| RWD-48-B       | 48" | (4)      |
| RWD-60-B       | 60" | (6)      |
| RWD-72-B       | 72" | (6)      |