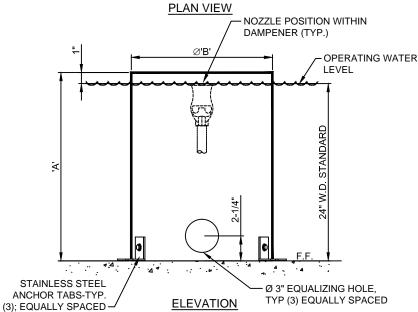

## RWD-P SERIES, PVC WAVE DAMPENER

(877) 794-1802

SPECIFICATION DATA: RWD-P Series, PVC Wave Dampener assembly shall consist of Sch. 80 PVC construction and SS anchor tabs. Anchor tabs contain clearance holes for 1/4" anchoring hardware (By Installer).

<u>DESIGN/APPLICATION DATA</u>: Center the wave dampener around nozzle; 'A' dimension based on top portion of unit extending to 1" above operating water level. Secure unit to floor with stainless steel or brass hardware as required (By Installer).

NOTE: Due to continuing product improvement program, Roman Fountains reserves the right to change the specifications without notice.

| TECHNICAL DATA |     |     |         |
|----------------|-----|-----|---------|
| Model No.      | 'A' | B   | 'C'     |
| RWD-8-P        | 25" | 8"  | 10-3/4" |
| RWD-10-P       | 25" | 10" | 12-7/8" |
| RWD-12-P       | 25" | 12" | 14-7/8" |