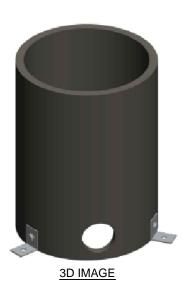

## RWD-P SERIES, PVC WAVE DAMPENER

(877) 794-1802

SPECIFICATION DATA: RWD-P Series, PVC Wave Dampener assembly shall consist of Sch. 80 PVC construction and SS anchor tabs. Anchor tabs contain clearance holes for 1/4" anchoring hardware (By Installer).