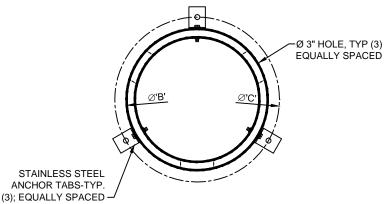

## RWD-P SERIES, PVC WAVE DAMPENER

(877) 794-1802

SPECIFICATION DATA: RWD-P Series, PVC Wave Dampener assembly shall consist of Sch. 80 PVC construction and SS anchor tabs. Anchor tabs contain clearance holes for 1/4" anchoring hardware (By Installer).

<u>DESIGN/APPLICATION DATA</u>: Center the wave dampener around nozzle; 'A' dimension based on top portion of unit extending to 1" above operating water level. Secure unit to floor with stainless steel or brass hardware as required (By Installer).

NOTE: Due to continuing product improvement program, Roman Fountains reserves the right to change the specifications without notice.

| TECHNICAL DATA |     |     |         |
|----------------|-----|-----|---------|
| Model No.      | 'A' | B   | 'C'     |
| RWD-8-P        | 25" | 8"  | 10-3/4" |
| RWD-10-P       | 25" | 10" | 12-7/8" |
| RWD-12-P       | 25" | 12" | 14-7/8" |