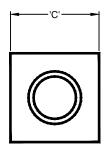

NOTE: Due to continuing product improvement program, Roman Fountains reserves the right to change the specifications without notice.

| TECHNICAL AND HYDRAULIC DATA |           |         |        |    |    |        |        |                  |
|------------------------------|-----------|---------|--------|----|----|--------|--------|------------------|
| DIMENSIONS                   |           |         |        |    |    |        |        | RECOMMENDED MIN. |
| MODEL NO.                    | (F)N.P.T. | Α       | В      | С  | D  | Е      | F      | FLOW RATE (GPM)  |
| RDWS-200                     | 2"        | 7 1/8"  | 1 3/4" | 4" | 4" | 6 1/2" | 4 1/2" | 5                |
| RDWS-300                     | 3"        | 11 1/2" | 2"     | 6" | 6" | 9 3/4" | 6 3/4" | 10               |
| RDWS-400                     | 4"        | 15 1/4" | 2 1/4" | 8" | 8" | 13"    | 9"     | 15               |