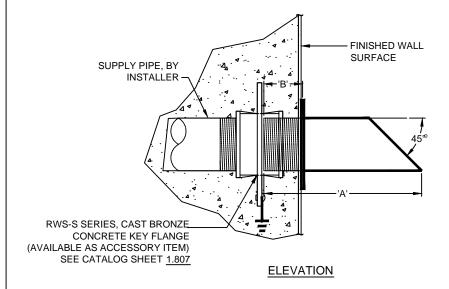

## RDWS-SERIES, DECORATIVE BRASS WALL SCUPPER

(877) 794-1802

3D IMAGE

**FRONT VIEW** 

SPECIFICATION DATA: RDWS-Series, Decorative Brass Wall Scupper consisting of Schedule 40 red brass pipe, 45° bevel cut, continuous welded wall trim plate, male N.P.T. thread connection. Brush finish.