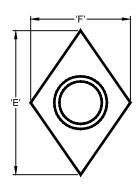

NOTE: Due to continuing product improvement program, Roman Fountains reserves the right to change the specifications without notice.

| TECHNICAL AND HYDRAULIC DATA |           |         |        |    |    |        |        |                  |
|------------------------------|-----------|---------|--------|----|----|--------|--------|------------------|
| DIMENSIONS                   |           |         |        |    |    |        |        | RECOMMENDED MIN. |
| MODEL NO.                    | (F)N.P.T. | Α       | В      | С  | D  | Е      | F      | FLOW RATE (GPM)  |
| RDWS-200                     | 2"        | 7 1/8"  | 1 3/4" | 4" | 4" | 6 1/2" | 4 1/2" | 5                |
| RDWS-300                     | 3"        | 11 1/2" | 2"     | 6" | 6" | 9 3/4" | 6 3/4" | 10               |
| RDWS-400                     | 4"        | 15 1/4" | 2 1/4" | 8" | 8" | 13"    | 9"     | 15               |