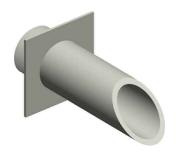

## RDWS-SERIES, DECORATIVE BRASS WALL SCUPPER

(877) 794-1802

3D IMAGE

**FRONT VIEW** 

SPECIFICATION DATA: RDWS-Series, Decorative Brass Wall Scupper consisting of Schedule 40 red brass pipe, 45° bevel cut, continuous welded wall trim plate, male N.P.T. thread connection. Brush finish.