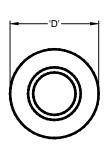

NOTE: Due to continuing product improvement program, Roman Fountains reserves the right to change the specifications without notice.

| TECHNICAL AND HYDRAULIC DATA |           |         |        |    |    |        |        |                  |
|------------------------------|-----------|---------|--------|----|----|--------|--------|------------------|
| DIMENSIONS                   |           |         |        |    |    |        |        | RECOMMENDED MIN. |
| MODEL NO.                    | (F)N.P.T. | Α       | В      | С  | D  | Е      | F      | FLOW RATE (GPM)  |
| RDWS-200                     | 2"        | 7 1/8"  | 1 3/4" | 4" | 4" | 6 1/2" | 4 1/2" | 5                |
| RDWS-300                     | 3"        | 11 1/2" | 2"     | 6" | 6" | 9 3/4" | 6 3/4" | 10               |
| RDWS-400                     | 4"        | 15 1/4" | 2 1/4" | 8" | 8" | 13"    | 9"     | 15               |