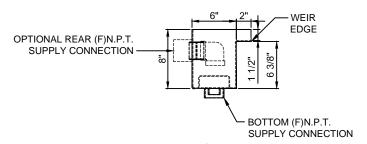

NOTES: 1. Custom lengths (up to 10') available on request; consult factory.

- 2. Supply connections can be installed in back of tank; consult factory.
- 3. This drawing represents our typical product construction. The weir profile may vary depending on actual design conditions.
- 4. Due to continuing product improvement program, Roman Fountains reserves the right to change the specifications without notice.