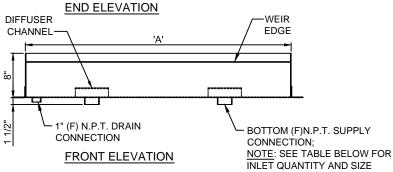

## PLAN VIEW

3D IMAGE

SPECIFICATION DATA: One-Piece Stainless Steel Weir Trough; constructed of 304, 11 gauge stainless steel, w/(F) NPT supply connection(s), internal diffuser assembly (or 90 deg. elbow) and drain connection.

| TECHNICAL AND HYDRAULIC DATA |            |                       |                         |
|------------------------------|------------|-----------------------|-------------------------|
| MODEL#                       | LENGTH 'A' | # & SIZE OF<br>INLETS | GPM @ 1/2"<br>THICKNESS |
| RWT-24                       | 24"        | (1) 2"                | 30 GPM                  |
| RWT-36                       | 36"        | (1) 2"                | 45 GPM                  |
| RWT-48                       | 48"        | (2) 1-1/2"            | 60 GPM                  |
| RWT-60                       | 60"        | (2) 2"                | 75 GPM                  |
| RWT-72                       | 72"        | (2) 2"                | 90 GPM                  |
| RWT-96                       | 96"        | (3) 2"                | 120 GPM                 |
| RWT-120                      | 120"       | (4) 2"                | 150 GPM                 |