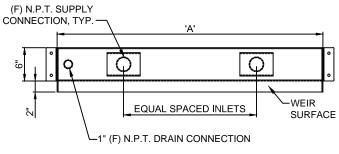

## PLAN VIEW

3D IMAGE

SPECIFICATION DATA: One-Piece Stainless Steel Weir Trough; constructed of 304, 11 gauge stainless steel, w/(F) NPT supply connection(s), internal diffuser assembly (or 90 deg. elbow) and drain connection.

NOTES: 1. Custom lengths (up to 10') available on request; consult factory.

- 2. Supply connections can be installed in back of tank; consult factory.
- 3. This drawing represents our typical product construction. The weir profile may vary depending on actual design conditions.
- 4. Due to continuing product improvement program, Roman Fountains reserves the right to change the specifications without notice.

| TECHNICAL AND HYDRAULIC DATA |            |                       |                         |
|------------------------------|------------|-----------------------|-------------------------|
| MODEL#                       | LENGTH 'A' | # & SIZE OF<br>INLETS | GPM @ 1/2"<br>THICKNESS |
| RWT-24                       | 24"        | (1) 2"                | 30 GPM                  |
| RWT-36                       | 36"        | (1) 2"                | 45 GPM                  |
| RWT-48                       | 48"        | (2) 1-1/2"            | 60 GPM                  |
| RWT-60                       | 60"        | (2) 2"                | 75 GPM                  |
| RWT-72                       | 72"        | (2) 2"                | 90 GPM                  |
| RWT-96                       | 96"        | (3) 2"                | 120 GPM                 |
| RWT-120                      | 120"       | (4) 2"                | 150 GPM                 |