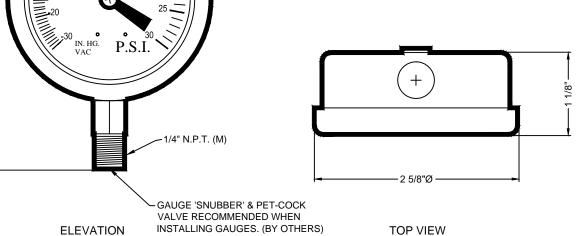

## RPVG SERIES, LIQUID FILLED PRESSURE/VACUUM GAUGE

0-30 IN. HG. VACUUM RANGE 0-30 PSI PRESSURE RANGE

MUST BE INSTALLED **VERTICALLY** 

SPECIFICATION DATA: Liquid Filled Pressure/Vacuum Gauge; 2-1/2" standard liquid filled pressure/vacuum gauge featuring 30 PSI pressure range and 0-30 IN. HG. vacuum range, with durable stainless steel case, acrylic window, bronze bourdon tube, 1/4" N.P.T. brass connection, 3-2-3% accuracy, glycerin filled case, patented spring suspended movement.