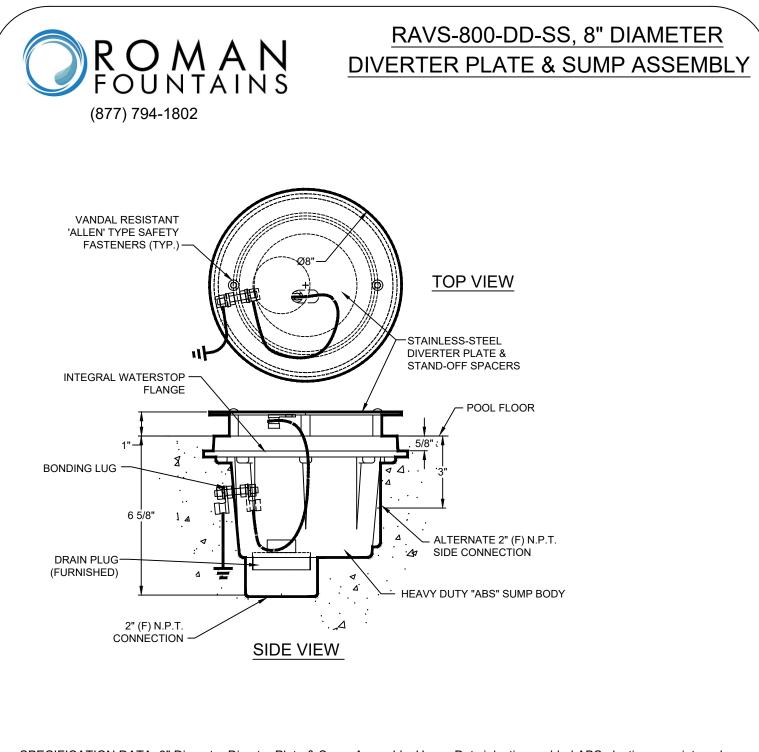

SPECIFICATION DATA: 8" Diameter Diverter Plate & Sump Assembly; Heavy Duty injection molded ABS plastic sump, integral waterstop and 2" (F) N.P.T. side and bottom connections with PVC male threaded plug for un-used connection, 8" diameter Stainless-Steel diverter plate and "ALLEN" type S.S. vandal resistant safety fasteners and wrench.

DESIGN/APPLICATION DATA: Roman Fountains RAVS-800-DD-SS, diverter plates and sumps are designed for use in fountains and reflecting pools using remote pumping systems. They are designed for use as discharge diffusion devices to return water to the pool without turbulance.

## NOTES:

- 1. Either bottom or side connection may be used. Plug unused port with plug furnished.
- 25 SQ. inch open area = .810 FPS @ 50 GPM velocity. 2.
- 3.
- Recommended maximum flow rate: 50 GPM @ 16" water depth. Due to continuing product improvement program, Roman Fountains reserves the right to change the specifications without 4. notice.