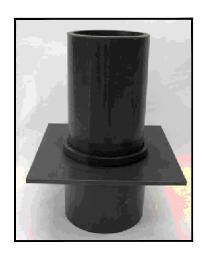

SPECIFICATION DATA: PVC Waterstop Fitting; shall be fabricated from Schedule 80 PVC pipe and PVC sheet material. Waterstop flange shall be solvent welded between pipe and fitting components for added strength. Bottom connections PVC socket. NOTE: Due to our continuing product improvement, Roman Fountains reserves the right to change the specifications without notice.

ITEM#\_\_\_\_

<u>DESIGN/APPLICATION DATA</u>: RWS-P Series, slab penetration fittings are designed and fabricated for casting into concrete pool slabs.