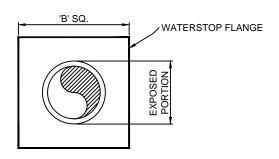

## **ELEVATION**

**TOP VIEW** 

\*<u>NOTE</u>: EXTENDED PIPE LENGTHS AVAILABLE ON SPECIAL ORDER.

| TECHNICAL DATA |              |                  |                  |                  |
|----------------|--------------|------------------|------------------|------------------|
| MODEL No.      | PIPE<br>SIZE | DIMENSION<br>'A' | DIMENSION<br>'B' | DIMENSION<br>'C' |
| RWS-150-P      | 1-1/2"       | 5-5/8"           | 4"               | 1-1/2"           |
| RWS-200-P      | 2"           | 5-7/8"           | 5"               | 2"               |
| RWS-250-P      | 2-1/2"       | 6-5/16"          | 6"               | 2-1/2"           |
| RWS-300-P      | 3"           | 6-3/4"           | 8"               | 3"               |
| RWS-400-P      | 4"           | 7-5/16"          | 9"               | 4"               |
| RWS-600-P      | 6"           | 8-7/8"           | 12"              | 6"               |
| RWS-800-P      | 8"           | 1'-3"            | 14"              | 8"               |
| RWS-1000-P     | 10"          | 1'-9"            | 16"              | 10"              |
| RWS-1200-P     | 12"          | 2'-0"            | 18"              | 12"              |

SPECIFICATION DATA: PVC Waterstop Fitting; shall be fabricated from Schedule 80 PVC pipe and PVC sheet material. Waterstop flange shall be solvent welded between pipe and fitting components for added strength. Bottom connections PVC socket. NOTE: Due to our continuing product improvement, Roman Fountains reserves the right to change the specifications without notice.