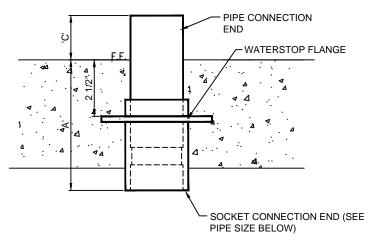

## **ELEVATION**

**TOP VIEW** 

\*<u>NOTE</u>: EXTENDED PIPE LENGTHS AVAILABLE ON SPECIAL ORDER.

| TECHNICAL DATA |              |                  |                  |                  |
|----------------|--------------|------------------|------------------|------------------|
| MODEL No.      | PIPE<br>SIZE | DIMENSION<br>'A' | DIMENSION<br>'B' | DIMENSION<br>'C' |
| RWS-150-P      | 1-1/2"       | 5-5/8"           | 4"               | 1-1/2"           |
| RWS-200-P      | 2"           | 5-7/8"           | 5"               | 2"               |
| RWS-250-P      | 2-1/2"       | 6-5/16"          | 6"               | 2-1/2"           |
| RWS-300-P      | 3"           | 6-3/4"           | 8"               | 3"               |
| RWS-400-P      | 4"           | 7-5/16"          | 9"               | 4"               |
| RWS-600-P      | 6"           | 8-7/8"           | 12"              | 6"               |
| RWS-800-P      | 8"           | 1'-3"            | 14"              | 8"               |
| RWS-1000-P     | 10"          | 1'-9"            | 16"              | 10"              |
| RWS-1200-P     | 12"          | 2'-0"            | 18"              | 12"              |

SPECIFICATION DATA: PVC Waterstop Fitting; shall be fabricated from Schedule 80 PVC pipe and PVC sheet material. Waterstop flange shall be solvent welded between pipe and fitting components for added strength. Bottom connections PVC socket. NOTE: Due to our continuing product improvement, Roman Fountains reserves the right to change the specifications without notice.

ITEM#\_\_\_\_

<u>DESIGN/APPLICATION DATA</u>: RWS-P Series, slab penetration fittings are designed and fabricated for casting into concrete pool slabs.

## NOTES:

- 1. Larger sizes available on request; consult factory.
- Waterstop flange will be attached based on midpoint of structural slab thickness; consult factory.
- Use only purple PVC primer and heavy body gray PVC glue to make connections.