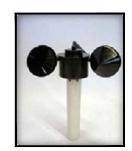

SPECIFICATION DATA: Wind Control; NEMA 4 polycarbonate w/clear lexan cover enclosure, solid-state circuitry, adjustable wind velocity control, 3 digit LED display, pilot lights and time delays. 3-Cup Anemometer is included.

NOTES: 1. A minimum 18-3 shielded cable is required (by installer) to connect anemometer to control. Limit run to 200' in dedicated conduit. Use Belden 8770 cable, or equal.

- 2. Unit ships complete with anemometer. See catalog sheet 3.402.
- 3. Mount anemometer at height equal to maximum spray height and as close to fountain pool as possible.
- 4. Mount control panel in a secure, weather protected area.
- 5. Due to continuing product improvement program, Roman Fountains reserves the right to change the specifications without notice.