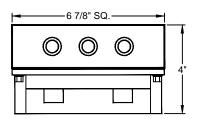

## **TOP VIEW**

6-7/8"x6-7/8"x4" DEEP

## **CONTROL PANEL ELEVATION**

| TECHNICAL DATA |                  |                         |                          |                   |                                                |                                                    |
|----------------|------------------|-------------------------|--------------------------|-------------------|------------------------------------------------|----------------------------------------------------|
| MODEL NO.      | NO. OF<br>STAGES | POWER                   | ANEMOMETER<br>WIND SPEED | SETPOINT<br>RANGE | POSSIBLE OPERATING<br>METHODS                  | OUTPUT<br>CONTROLS                                 |
| RWC-SM-DUL     | Two              | 120/240v.<br>3.5W. MAX. | 0-120 MPH                | 0-25 MPH          | HEIGHT REDUCTION<br>AND/OR<br>DISPLAY PUMP OFF | 10 AMPS @ 240V.<br>1/2 HP @ 240V.<br>8 AMP @ 24VDC |