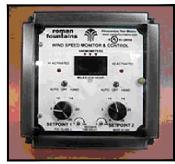

## **CONTROL PANEL ELEVATION**

| TECHNICAL DATA |                  |                         |                          |                   |                                                |                                                    |
|----------------|------------------|-------------------------|--------------------------|-------------------|------------------------------------------------|----------------------------------------------------|
| MODEL NO.      | NO. OF<br>STAGES | POWER                   | ANEMOMETER<br>WIND SPEED | SETPOINT<br>RANGE | POSSIBLE OPERATING<br>METHODS                  | OUTPUT<br>CONTROLS                                 |
| RWC-SM-DUL     | Two              | 120/240v.<br>3.5W. MAX. | 0-120 MPH                | 0-25 MPH          | HEIGHT REDUCTION<br>AND/OR<br>DISPLAY PUMP OFF | 10 AMPS @ 240V.<br>1/2 HP @ 240V.<br>8 AMP @ 24VDC |

SPECIFICATION DATA: Wind Control; NEMA 4 polycarbonate w/clear lexan cover enclosure, solid-state circuitry, adjustable wind velocity control, 3 digit LED display, pilot lights and time delays. 3-Cup Anemometer is included.