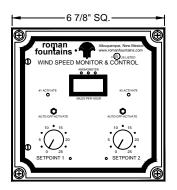

## **TOP VIEW**

6-7/8"x6-7/8"x4" DEEP

## **CONTROL PANEL ELEVATION**

| TECHNICAL DATA |                  |                         |                          |                   |                                                |                                                    |
|----------------|------------------|-------------------------|--------------------------|-------------------|------------------------------------------------|----------------------------------------------------|
| MODEL NO.      | NO. OF<br>STAGES | POWER                   | ANEMOMETER<br>WIND SPEED | SETPOINT<br>RANGE | POSSIBLE OPERATING<br>METHODS                  | OUTPUT<br>CONTROLS                                 |
| RWC-SM-DUL     | Two              | 120/240v.<br>3.5W. MAX. | 0-120 MPH                | 0-25 MPH          | HEIGHT REDUCTION<br>AND/OR<br>DISPLAY PUMP OFF | 10 AMPS @ 240V.<br>1/2 HP @ 240V.<br>8 AMP @ 24VDC |

SPECIFICATION DATA: Wind Control; NEMA 4 polycarbonate w/clear lexan cover enclosure, solid-state circuitry, adjustable wind velocity control, 3 digit LED display, pilot lights and time delays. 3-Cup Anemometer is included.