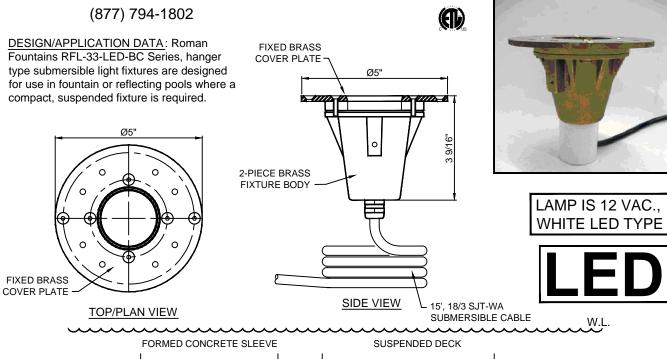

## RFL-33-LED-BC, COMPACT, 12V WET/ DRY/SUBMERSIBLE LED LIGHT FIXTURE W/ BRASS HANGER PLATE

## NOTE: TRANSFORMER REQUIRED; CONSULT FACTORY.

SPECIFICATION DATA: Compact, 12 Volt, Hanger Type Submersible Light Fixture, cast brass construction, 5.5 watt, 12 volt white LED lamp, tempered glass lens, high temperature U-shaped gasket, 15 feet 18-3 SJT-WA type submersible cable. Fixture rate for 12VAC operation.