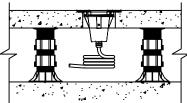

## APPLICATION EXAMPLES

15' CORD LENGTH IS STANDARD 30' and 50' cords available; consult factory.

NOTE: LAMP IS FURNISHED WITH THIS

**FIXTURE** 

NOTE: NOT TO BE USED IN SWIMMING POOL OR SPA APPLICATIONS.