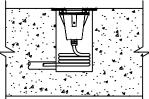

## APPLICATION EXAMPLES

15' CORD LENGTH IS STANDARD 30' and 50' cords available; consult factory.

NOTE: LAMP IS FURNISHED WITH THIS

**FIXTURE** 

NOTE: NOT TO BE USED IN SWIMMING POOL OR SPA APPLICATIONS.