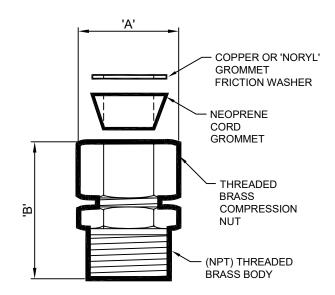

## RCS-SERIES, BRASS CORD COMPRESSION FITTING

(877) 794-1802

| TECHNICAL DATA |            |      |        |        |
|----------------|------------|------|--------|--------|
|                | N.P.T.     | CORD | 'A'    | 'B'    |
| MODEL NO.      | CONNECTION | SIZE | DIM.   | DIM.   |
| RCS-075-12     | 3/4"       | 12-3 | 1 1/4" | 1 3/4" |
| RCS-075-10     | 3/4"       | 10-3 | 1 1/4" | 1 3/4" |

NOTE: REFER TO MODEL "RJB-C" JUNCTION BOXES FOR THIS ITEMS TYPICAL APPLICATION

<u>SPECIFICATION DATA</u>: Cord Compression Seal, machined brass construction with friction washer, molded neoprene rubber cord grommet, and retainer cap. 3/4" connection..

NOTE: Due to our continuing product improvement, Roman Fountains reserves the right to change the specifications without notice.

<u>DESIGN APPLICATION DATA</u>: Roman Fountains RCS Series cord compression seals are used for watertight connection of submersible light and pump cords to 'RJB-C Series' submersible junction boxes or to conduit slab penetration fittings.