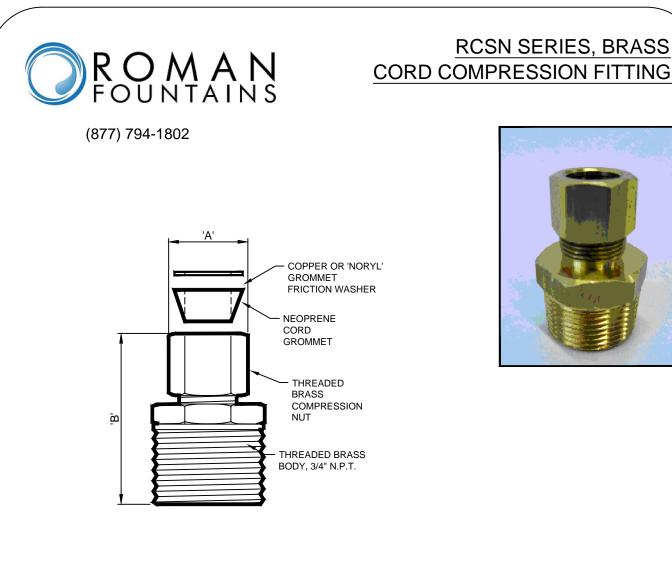

| TECHNICAL DATA |                      |             |             |
|----------------|----------------------|-------------|-------------|
| MODEL NO.      | N.P.T.<br>CONNECTION | 'A'<br>DIM. | 'B'<br>DIM. |
| RCSN-050       | 1/2"                 | 1 1/4"      | 1 3/4"      |
| RCSN-075       | 3/4"                 | 1 1/4"      | 1 3/4"      |

NOTE: REFER TO MODEL "RJB-C" JUNCTION BOXES FOR THIS ITEMS TYPICAL APPLICATION

SPECIFICATION DATA: Cord Compression Fitting, compression type cord seal shall be machined brass construction with friction washer, molded neoprene rubber cord grommet, and retainer cap. 1/2" or 3/4" N.P.T. connection.

DESIGN APPLICATION DATA: Roman Fountains RCS Series cord compression seals are used for watertight connection of submersible light and pump cords to 'RJB-C Series' submersible junction boxes or to conduit slab penetration fittings.