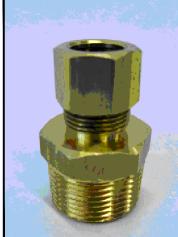

NOTE: REFER TO MODEL "RJB-C" JUNCTION BOXES FOR THIS ITEMS TYPICAL APPLICATION

SPECIFICATION DATA: Cord Compression Fitting, compression type cord seal shall be machined brass construction with friction washer, molded neoprene rubber cord grommet, and retainer cap. 1/2" or 3/4" N.P.T. connection.

DESIGN APPLICATION DATA: Roman Fountains RCS Series cord compression seals are used for watertight connection of submersible light and pump cords to 'RJB-C Series' submersible junction boxes or to conduit slab penetration fittings.