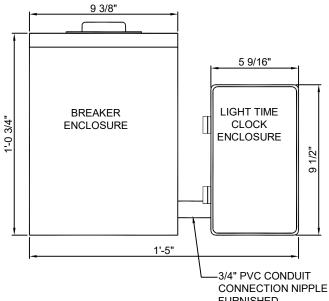

## RTCP-LC, TIMECLOCK/LOAD CENTER ASSEMBLY FOR LIGHTS

(877) 794-1802

**PLAN VIEW** 

TIMECLOCK/LOAD CENTER
ASSEMBLY SHOWN WITH OPTIONAL
STAINLESS STEEL BACKING PLATE

<u>SPECIFICATION DATA</u>: Timeclock/Load Center Assembly for Lights, unit consists of a <u>time</u>clock with (inductive) contacts mounted in a NEMA 3R enclosure and a 2-Pole, 100A load center with Class 'A' G.F.C.I. breaker mounted in NEMA 4 enclosure. This unit is designed for pumps up to 2 HP.