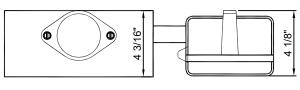

## RTCP-LC, TIMECLOCK/LOAD CENTER ASSEMBLY FOR LIGHTS

(877) 794-1802

**PLAN VIEW** 

TIMECLOCK/LOAD CENTER
ASSEMBLY SHOWN WITH OPTIONAL
STAINLESS STEEL BACKING PLATE

<u>SPECIFICATION DATA</u>: Timeclock/Load Center Assembly for Lights, unit consists of a <u>time</u>clock with (inductive) contacts mounted in a NEMA 3R enclosure and a 2-Pole, 100A load center with Class 'A' G.F.C.I. breaker mounted in NEMA 4 enclosure. This unit is designed for pumps up to 2 HP.