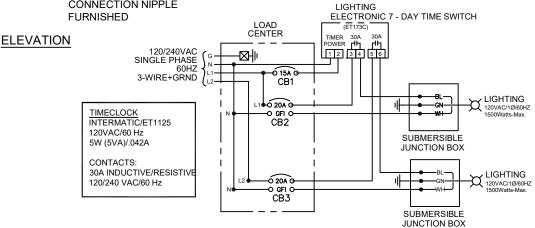

## RTCP-LC, TIMECLOCK/LOAD CENTER ASSEMBLY FOR LIGHTS

(877) 794-1802

**PLAN VIEW** 

TIMECLOCK/LOAD CENTER
ASSEMBLY SHOWN WITH OPTIONAL
STAINLESS STEEL BACKING PLATE

<u>SPECIFICATION DATA</u>: Timeclock/Load Center Assembly for Lights, unit consists of a <u>time</u>clock with (inductive) contacts mounted in a NEMA 3R enclosure and a 2-Pole, 100A load center with Class 'A' G.F.C.I. breaker mounted in NEMA 4 enclosure. This unit is designed for pumps up to 2 HP.