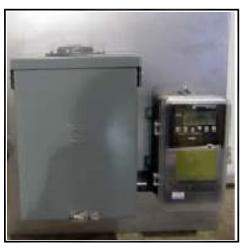

## RTCP-LC, TIMECLOCK/LOAD CENTER ASSEMBLY FOR LIGHTS

(877) 794-1802

**PLAN VIEW** 

TIMECLOCK/LOAD CENTER
ASSEMBLY SHOWN WITH OPTIONAL
STAINLESS STEEL BACKING PLATE

<u>SPECIFICATION DATA</u>: Timeclock/Load Center Assembly for Lights, unit consists of a <u>time</u>clock with (inductive) contacts mounted in a NEMA 3R enclosure and a 2-Pole, 100A load center with Class 'A' G.F.C.I. breaker mounted in NEMA 4 enclosure. This unit is designed for pumps up to 2 HP.