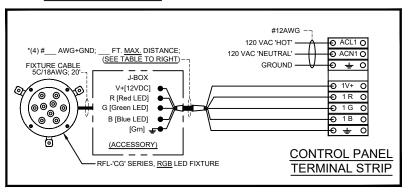

SPECIFICATION DATA: 'RGB' LED Power Supply/DMX Enclosure, U.L. 508A Listed, includes RSDR-Series, 12VDC power supply, RLIN-720, DMX Controller, ON-OFF Switch, 'Color Select' push-button and user terminal strip. Panel shall be pre-wired, and mounted in a polyester NEMA 4X enclosure. Panel is factory powered, tested with all loads, circuits and switching functions verified prior to shipment. Power Requirement: 120VAC, Single-Phase, 2-Wire Feeder + Gnd. @ 6.0 Amps

## Installer Notes:

- 1. Handhole Splice Box is recommended when using multiple junction boxes per power supply.
- 2. When grouping light fixtures, <u>Do Not</u> exceed 85% of DC power supply rating.
- 3. Disconnect is By Others.
- 4. Feed Must comply with federal, state and local codes.