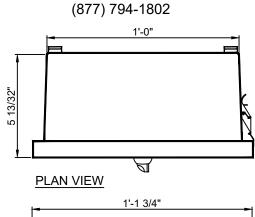

## FRONT ELEVATION

| *MAXIMUM CABLE LENGTH FOR A SINGLE RUN<br>FROM PANEL TO JUNCTION BOX |         |       |                                                                 |        |        |        |  |
|----------------------------------------------------------------------|---------|-------|-----------------------------------------------------------------|--------|--------|--------|--|
| LOAD A                                                               | T 12VDC |       | MUM CABLE LENGTH TO THE LAST<br>JRE IN A CABLE RUN BY WIRE SIZE |        |        |        |  |
| WATTS                                                                | AMPS    | #14   | #12                                                             | #10    | #8     | #6     |  |
| 25-30                                                                | 2.0-2.5 | 35FT. | 60FT.                                                           | 100FT. | 150FT. |        |  |
| 31-36                                                                | 2.5-3.0 | 30FT. | 50FT.                                                           | 80FT.  | 125FT. | 175FT. |  |
| 37-42                                                                | 3.0-3.5 |       | 45FT.                                                           | 70FT.  | 100FT. | 175FT. |  |
| 43-55                                                                | 3.5-4.6 |       | 35FT.                                                           | 55FT.  | 80FT.  | 135FT. |  |
| 56-75                                                                | 4.7-6.3 |       | 25FT.                                                           | 40FT.  | 60FT.  | 100FT. |  |
| 76-100                                                               | 6.4-8.3 |       | 20FT.                                                           | 30FT.  | 50FT.  | 75FT.  |  |
| 101-112                                                              | 8.4-9.3 |       | 15FT.                                                           | 25FT.  | 40FT.  | 65FT.  |  |