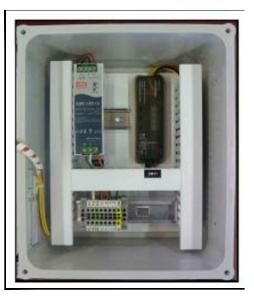

## RLCP-LED-RGB-L1, RGB LED POWER SUPPLY/DMX ENCLOSURE

TYPICAL INTERIOR VIEW

| FIXTURE STYLE | FIXTURE QTY. |
|---------------|--------------|
| RFL-FM-RGB    | 4            |
| RFL-FS-RGB    | 5            |
| RFL-DH-RGB    | 5            |
| RFL-HP-RGB    | 8            |