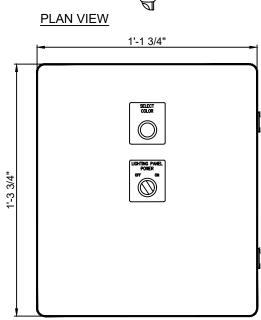

SPECIFICATION DATA: 'RGB' LED Power Supply/DMX Enclosure, U.L. 508A Listed, includes RSDR-Series, 12VDC power supply, RLIN-720, DMX Controller, ON-OFF Switch, 'Color Select' push-button and user terminal strip. Panel shall be pre-wired, and mounted in a polyester NEMA 4X enclosure. Panel is factory powered, tested with all loads, circuits and switching functions verified prior to shipment. Power Requirement: 120VAC, Single-Phase, 2-Wire Feeder + Gnd. @ 6.0 Amps