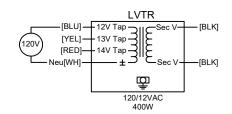

<u>NOTE:</u> UNITS WITH '<u>-MT'</u> DESIGNATION PROVIDE MULTI-TAP SECONDARY LEADS FOR 12, 13 OR 14 VOLT POWER. AS REQUIRED.

SPECIFICATION DATA: Low Voltage Transformer, U.L. Listed NEMA type, weatherproof enclosure, full coil encapsulation for moisture protection and maximum heat dissipation. Grounded shield between primary and secondary coils to protect against high voltage entering low voltage circuits, internal circuit protection with automatic reset, large front wiring compartment with ground lug located up front and centered. Knockouts provided for bottom or side wiring. All transformers rated for 120VAC, Single Phase, 60 Hz. Primary, 12VAC Secondary.