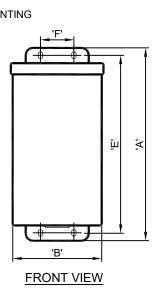

## RLVT-MT SERIES, LOW VOLTAGE TRANSFORMER

(877) 794-1802

| TECHNICAL DATA |           |            |          |          |           |         |        |         |
|----------------|-----------|------------|----------|----------|-----------|---------|--------|---------|
|                | LAMP LOAD | DIMENSIONS |          |          |           |         |        | APPROX. |
| MODEL          | WATTS     | Α          | В        | С        | D         | Е       | F      | NET WT. |
| RLVT-100-MT    | 100       | 10"        | 6"       | 5"       | 8"        | 9 1/8"  | 3"     | 12.0    |
| RLVT-300-MT    | 300       | 10"        | 6"       | 5"       | 8"        | 9 1/8"  | 3"     | 12.0    |
| RLVT-400-MT    | 400       | 11 1/2"    | 5 5/32"  | 4 23/32" | 9 11/16"  | 10 1/2" | 2 1/4" | 13.5    |
| RLVT-500-MT    | 500       | 11 1/2"    | 5 5/32"  | 4 23/32" | 9 11/16"  | 10 1/2" | 2 1/4" | 15.5    |
| RLVT-1000-MT   | 1000      | 13"        | 5 29/32" | 5 11/32" | 10 15/16" | 12"     | 2 1/4" | 27.5    |

<u>NOTE:</u> UNITS WITH '<u>-MT'</u> DESIGNATION PROVIDE MULTI-TAP SECONDARY LEADS FOR 12, 13 OR 14 VOLT POWER. AS REQUIRED.

SPECIFICATION DATA: Low Voltage Transformer, U.L. Listed NEMA type, weatherproof enclosure, full coil encapsulation for moisture protection and maximum heat dissipation. Grounded shield between primary and secondary coils to protect against high voltage entering low voltage circuits, internal circuit protection with automatic reset, large front wiring compartment with ground lug located up front and centered. Knockouts provided for bottom or side wiring. All transformers rated for 120VAC, Single Phase, 60 Hz. Primary, 12VAC Secondary.