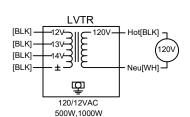

<u>NOTE:</u> UNITS WITH '<u>-MT'</u> DESIGNATION PROVIDE MULTI-TAP SECONDARY LEADS FOR 12, 13 OR 14 VOLT POWER. AS REQUIRED.

SPECIFICATION DATA: Low Voltage Transformer, U.L. Listed NEMA type, weatherproof enclosure, full coil encapsulation for moisture protection and maximum heat dissipation. Grounded shield between primary and secondary coils to protect against high voltage entering low voltage circuits, internal circuit protection with automatic reset, large front wiring compartment with ground lug located up front and centered. Knockouts provided for bottom or side wiring. All transformers rated for 120VAC, Single Phase, 60 Hz. Primary, 12VAC Secondary.