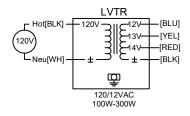

<u>NOTE:</u> UNITS WITH '<u>-MT'</u> DESIGNATION PROVIDE MULTI-TAP SECONDARY LEADS FOR 12, 13 OR 14 VOLT POWER. AS REQUIRED.

SPECIFICATION DATA: Low Voltage Transformer, U.L. Listed NEMA type, weatherproof enclosure, full coil encapsulation for moisture protection and maximum heat dissipation. Grounded shield between primary and secondary coils to protect against high voltage entering low voltage circuits, internal circuit protection with automatic reset, large front wiring compartment with ground lug located up front and centered. Knockouts provided for bottom or side wiring. All transformers rated for 120VAC, Single Phase, 60 Hz. Primary, 12VAC Secondary.

NOTE: Due to our continuing product improvement, Roman Fountains reserves the right to change the specifications without notice.

<u>DESIGN/APPLICATION DATA</u>: Romans Fountains RLVT Series low voltage transformers are specifically designed to provide safe, isolated 12 volt power to low voltage submersible fountain lights.