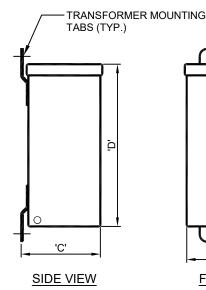

## RLVT-MT SERIES, LOW VOLTAGE TRANSFORMER

(877) 794-1802

| TECHNICAL DATA |           |            |          |          |           |         |        |         |
|----------------|-----------|------------|----------|----------|-----------|---------|--------|---------|
|                | LAMP LOAD | DIMENSIONS |          |          |           |         |        | APPROX. |
| MODEL          | WATTS     | Α          | В        | С        | D         | Е       | F      | NET WT. |
| RLVT-100-MT    | 100       | 10"        | 6"       | 5"       | 8"        | 9 1/8"  | 3"     | 12.0    |
| RLVT-300-MT    | 300       | 10"        | 6"       | 5"       | 8"        | 9 1/8"  | 3"     | 12.0    |
| RLVT-400-MT    | 400       | 11 1/2"    | 5 5/32"  | 4 23/32" | 9 11/16"  | 10 1/2" | 2 1/4" | 13.5    |
| RLVT-500-MT    | 500       | 11 1/2"    | 5 5/32"  | 4 23/32" | 9 11/16"  | 10 1/2" | 2 1/4" | 15.5    |
| RLVT-1000-MT   | 1000      | 13"        | 5 29/32" | 5 11/32" | 10 15/16" | 12"     | 2 1/4" | 27.5    |

<u>NOTE:</u> UNITS WITH '<u>-MT'</u> DESIGNATION PROVIDE MULTI-TAP SECONDARY LEADS FOR 12, 13 OR 14 VOLT POWER. AS REQUIRED.

SPECIFICATION DATA: Low Voltage Transformer, U.L. Listed NEMA type, weatherproof enclosure, full coil encapsulation for moisture protection and maximum heat dissipation. Grounded shield between primary and secondary coils to protect against high voltage entering low voltage circuits, internal circuit protection with automatic reset, large front wiring compartment with ground lug located up front and centered. Knockouts provided for bottom or side wiring. All transformers rated for 120VAC, Single Phase, 60 Hz. Primary, 12VAC Secondary.