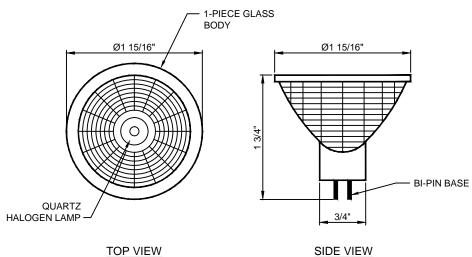

<u>SPECIFICATION DATA:</u> RFL-MR-16: Available in 20, 35 and 50 watt, 12VAC, MR-16 tungsten-halogen (quartz) lamp with plug-in base. Shipped separate and installed by purchaser.

NOTE: Due to our continuing product improvement, Roman Fountains reserves the right to change the specifications without notice.

<u>DESIGN/APPLICATION DATA</u>: Roman Fountains <u>RFL-MR-16</u> lamp is designed to be used only in Roman Fountains <u>RFL-33 & 020</u> low voltage light fixtures. This bulb provides an intense 'white' light to 'spot' illuminate your water feature.