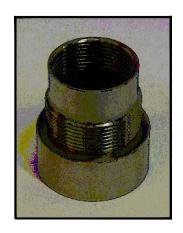

## **PLAN VIEW**

SPECIFICATION DATA: Threaded adapter fitting machined from type 303 stainless steel with 1 1/2" (F)N.P.T. bottom connection and 1 1/4" (F)N.P.T. top connection

DESIGN/APPLICATION DATA: This adapter is used for applications where riser mounting of the RFL-DH-LED, 'Donut Hole' LED light fixture is required. Adapter threads into the straight (non-tapered) threads at fixture bottom, to provide a pipe (N.P.T.) thread and basically acts as a reducer coupling for through piping to a spray nozzle; brass or stainless steel reducer bushings (provided By Installer) may be used at either end of adapter when a smaller pipe riser size is required.