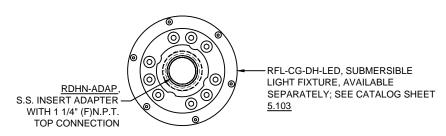

## **PLAN VIEW**

SPECIFICATION DATA: Threaded adapter fitting machined from type 303 stainless steel with 1 1/2" (F)N.P.T. bottom connection and 1 1/4" (F)N.P.T. top connection

DESIGN/APPLICATION DATA: This adapter is used for applications where riser mounting of the RFL-DH-LED, 'Donut Hole' LED light fixture is required. Adapter threads into the straight (non-tapered) threads at fixture bottom, to provide a pipe (N.P.T.) thread and basically acts as a reducer coupling for through piping to a spray nozzle; brass or stainless steel reducer bushings (provided By Installer) may be used at either end of adapter when a smaller pipe riser size is required.