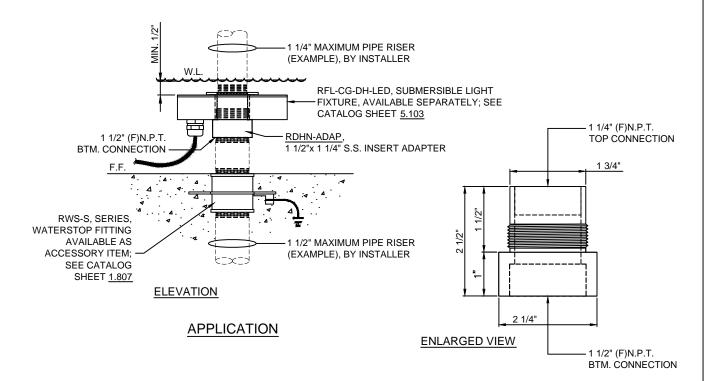

## **PLAN VIEW**

SPECIFICATION DATA: Threaded adapter fitting machined from type 303 stainless steel with 1 1/2" (F)N.P.T. bottom connection and 1 1/4" (F)N.P.T. top connection

DESIGN/APPLICATION DATA: This adapter is used for applications where riser mounting of the RFL-DH-LED, 'Donut Hole' LED light fixture is required. Adapter threads into the straight (non-tapered) threads at fixture bottom, to provide a pipe (N.P.T.) thread and basically acts as a reducer coupling for through piping to a spray nozzle; brass or stainless steel reducer bushings (provided By Installer) may be used at either end of adapter when a smaller pipe riser size is required.