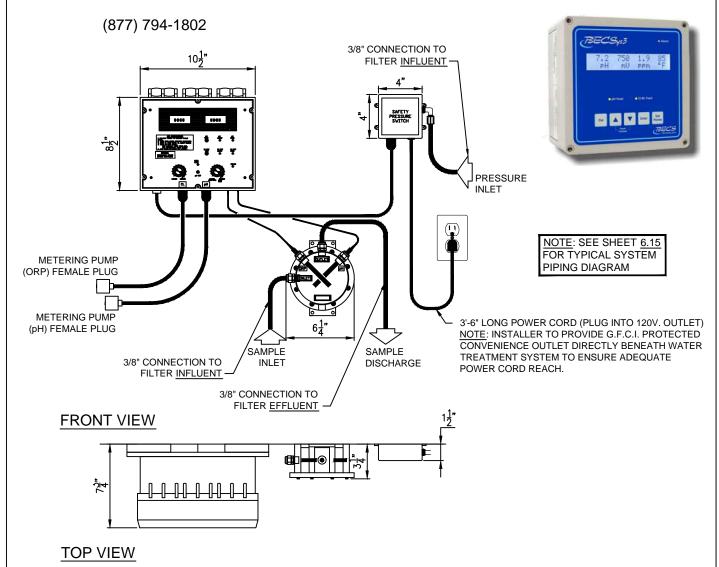

- NOTES: 1. We highly recommend the pressure-to-pressure method of piping water treatment systems into filtration piping; see cut sheet <u>6.206</u> for diagram.
  - 2. Due to our continuing product improvement, Roman Fountains reserves the right to change the specifications without notice.