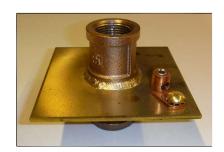

## RWS-CS-SERIES, SLAB PENETRATION FITTING (SHORT) ADAPTER STYLE

(877) 794-1802

**PLAN VIEW** 

FLOOR APPLICATION ELEVATION

WALL APPLICATION ELEVATION

SPECIFICATION DATA: Slab Penetration Fitting (Short Adapter Style); machined brass, one-piece construction, with integral waterstop flange, bonding lug, (F) N.P.T. top connection and (M) N.P.T. bottom connection.

<u>DESIGN/APPLICATION DATA</u>: Roman Fountains RWS-CS Series, slab penetration fittings are designed and fabricated for casting into concrete pool walls and slabs as a waterstop device and a concrete key fitting. The fitting provides a rigid, threaded connection for display nozzles, conduits, and other pool fittings.