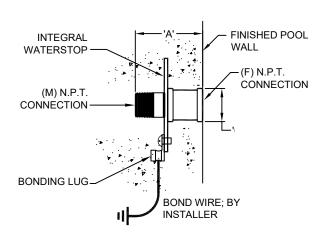

## RWS-CS-SERIES, SLAB PENETRATION FITTING (SHORT) ADAPTER STYLE

(877) 794-1802

**PLAN VIEW** 

FLOOR APPLICATION ELEVATION

WALL APPLICATION ELEVATION

SPECIFICATION DATA: Slab Penetration Fitting (Short Adapter Style); machined brass, one-piece construction, with integral waterstop flange, bonding lug, (F) N.P.T. top connection and (M) N.P.T. bottom connection.

<u>DESIGN/APPLICATION DATA</u>: Roman Fountains RWS-CS Series, slab penetration fittings are designed and fabricated for casting into concrete pool walls and slabs as a waterstop device and a concrete key fitting. The fitting provides a rigid, threaded connection for display nozzles, conduits, and other pool fittings.

NOTE: Due to continuing product improvement program, Roman Fountains reserves the right to change the specifications without notice.

| TECHNICAL DATA |        |            |                 |             |
|----------------|--------|------------|-----------------|-------------|
| MODEL          | N.P.T. | LENGTH 'A' | FLANGE SIZE 'B' | EXPOSED 'C' |
| RWS-050-CS     | 1/2"   | 2 3/4"     | 4" Sq.          | 1-3/16"     |
| RWS-075-CS     | 3/4"   | 3"         | 4" Sq.          | 1-7/16"     |
| RWS-100-CS     | 1"     | 3 1/2"     | 4" Sq.          | 1-3/4"      |