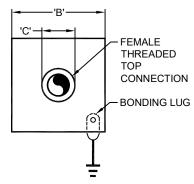

## RWS-CS-SERIES, SLAB PENETRATION FITTING (SHORT) ADAPTER STYLE

(877) 794-1802

**PLAN VIEW** 

FLOOR APPLICATION ELEVATION

WALL APPLICATION ELEVATION

SPECIFICATION DATA: Slab Penetration Fitting (Short Adapter Style); machined brass, one-piece construction, with integral waterstop flange, bonding lug, (F) N.P.T. top connection and (M) N.P.T. bottom connection.

NOTE: Due to continuing product improvement program, Roman Fountains reserves the right to change the specifications without notice.

| TECHNICAL DATA |        |            |                 |             |
|----------------|--------|------------|-----------------|-------------|
| MODEL          | N.P.T. | LENGTH 'A' | FLANGE SIZE 'B' | EXPOSED 'C' |
| RWS-050-CS     | 1/2"   | 2 3/4"     | 4" Sq.          | 1-3/16"     |
| RWS-075-CS     | 3/4"   | 3"         | 4" Sq.          | 1-7/16"     |
| RWS-100-CS     | 1"     | 3 1/2"     | 4" Sq.          | 1-3/4"      |