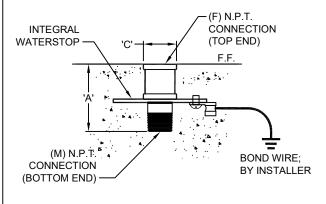

## RWS-CS-SERIES, SLAB PENETRATION FITTING (SHORT) ADAPTER STYLE

(877) 794-1802

**PLAN VIEW** 

FLOOR APPLICATION ELEVATION

WALL APPLICATION ELEVATION

SPECIFICATION DATA: Slab Penetration Fitting (Short Adapter Style); machined brass, one-piece construction, with integral waterstop flange, bonding lug, (F) N.P.T. top connection and (M) N.P.T. bottom connection.

<u>DESIGN/APPLICATION DATA</u>: Roman Fountains RWS-CS Series, slab penetration fittings are designed and fabricated for casting into concrete pool walls and slabs as a waterstop device and a concrete key fitting. The fitting provides a rigid, threaded connection for display nozzles, conduits, and other pool fittings.

NOTE: Due to continuing product improvement program, Roman Fountains reserves the right to change the specifications without notice.

| TECHNICAL DATA |        |            |                 |             |
|----------------|--------|------------|-----------------|-------------|
| MODEL          | N.P.T. | LENGTH 'A' | FLANGE SIZE 'B' | EXPOSED 'C' |
| RWS-050-CS     | 1/2"   | 2 3/4"     | 4" Sq.          | 1-3/16"     |
| RWS-075-CS     | 3/4"   | 3"         | 4" Sq.          | 1-7/16"     |
| RWS-100-CS     | 1"     | 3 1/2"     | 4" Sq.          | 1-3/4"      |