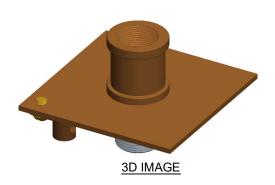

## RWS-CS-SERIES, SLAB PENETRATION FITTING (SHORT) ADAPTER STYLE

(877) 794-1802

**PLAN VIEW** 

FLOOR APPLICATION ELEVATION

WALL APPLICATION ELEVATION

SPECIFICATION DATA: Slab Penetration Fitting (Short Adapter Style); machined brass, one-piece construction, with integral waterstop flange, bonding lug, (F) N.P.T. top connection and (M) N.P.T. bottom connection.

<u>DESIGN/APPLICATION DATA</u>: Roman Fountains RWS-CS Series, slab penetration fittings are designed and fabricated for casting into concrete pool walls and slabs as a waterstop device and a concrete key fitting. The fitting provides a rigid, threaded connection for display nozzles, conduits, and other pool fittings.