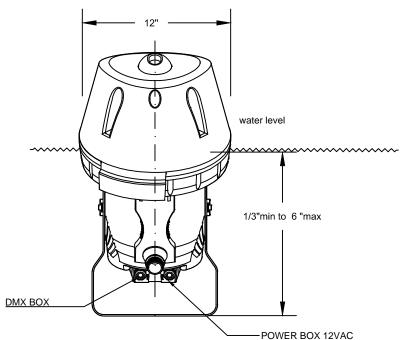

- Minimum water depth 1/3". Maximum water depth 6".
  Requires DMX controller and programming. Consult factory per project requirement.
- 4. Due to continuing product improvement program, Roman Fountains reserves the right to change the specifications without notice.

DRAWING NO. 1.210

© COPYRIGHT 2019 ROMAN FOUNTAINS ALL RIGHTS RESERVED

www.romanfountains.com

ITEM#\_\_\_\_

QTY.\_\_\_