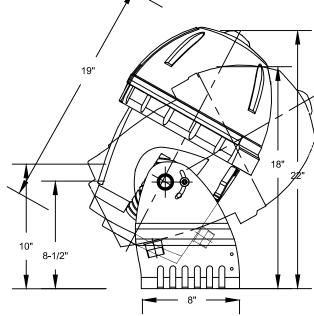

## **RLMN-RGB** JUMPING JET NOZZLE

10' 11' 12' 13' 14' W

SPECIFICATION DATA: Jumping Jet is constructed of plastic and stainless steel (AISI 304) for use in fresh and pool water; 12V AC; 50Hz; Laminar water jet with cut-off function, selectable RGB-LED light. This unit can be used indoors or outdoors. Must be used with appropriate DMX controller (consult factory).

<u>DESIGN/APPLICATION DATA</u>: Jets shoot in broad arcs. RGB lights can be freely selected by switchable running light functions. shallow.

NOTES: 1. Water must be clean in order to transport light via the water jet.

- Minimum water depth 1/3". Maximum water depth 6".
  Requires DMX controller and programming. Consult factory per project requirement.
- 4. Due to continuing product improvement program, Roman Fountains reserves the right to change the specifications without notice.

DRAWING NO. 1.210

© COPYRIGHT 2019 ROMAN FOUNTAINS ALL RIGHTS RESERVED

www.romanfountains.com

ITEM#\_\_\_\_

QTY.\_\_\_