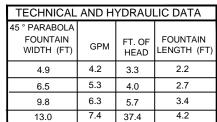

<u>DESIGN/APPLICATION DATA</u>: Jets shoot in broad arcs. RGB lights can be freely selected by switchable running light functions. shallow.

NOTES: 1. Water must be clean in order to transport light via the water jet.