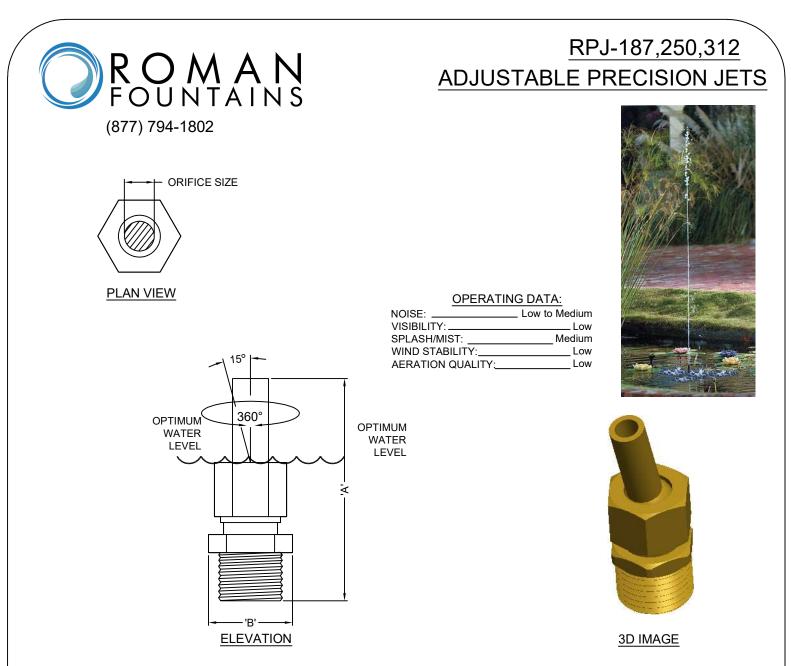

<u>SPECIFICATION DATA</u>: Adjustable Precision Jets; three-piece machined brass construction, adjustable to 15° off vertical in a 360° cone, male threaded connection.

<u>DESIGN/APPLICATION DATA</u>: RPJ Series precision jet produces a delicate, clear stream of water. Precision jets include an integral adjustment feature to allow a variety of spray angles (0-15° off center axis). This product also used in Roman Fountains spray rings.

| MODEL<br>NO. | ORIFICE<br>SIZE | SUCTION<br>SCREENING<br>REQUIRED | THREAD<br>SIZE<br>(N.P.T.) | DIM<br>'A' | DIM<br>'B' | MAX.<br>SPRAY<br>HEIGHT | 2'  | 4'  | 6'  | 8'  | 10' | 12' | 15'  |
|--------------|-----------------|----------------------------------|----------------------------|------------|------------|-------------------------|-----|-----|-----|-----|-----|-----|------|
| RPJ-187      | .187"           | .09"                             | 3/8", *1/2"                | 2-3/8"     | 3/4"       | GPM                     | 1.1 | 1.5 | 2.1 | 2.3 | 2.9 |     |      |
|              |                 |                                  | OR 3/4"                    | 2-5/8"     | 1-1/4"     | HEAD                    | 4'  | 6'  | 10' | 12' | 16' |     |      |
| RPJ-250      | .250"           | .125"                            | 3/8", *1/2"                | 2-3/8"     | 3/4"       | GPM                     | 1.5 | 2.5 | 3.1 | 3.6 | 5.0 | 5.6 |      |
|              |                 |                                  | OR 3/4"                    | 2-5/8"     | 1-1/4"     | HEAD                    | 4'  | 6'  | 10' | 12' | 16' | 18' |      |
| RPJ-312      | .312"           | .156"                            | 3/8", *1/2"                | 2-3/8"     | 3/4"       | GPM                     | 2.2 | 3.0 | 4.2 | 6.0 | 8.0 | 9.5 | 11.0 |
|              |                 |                                  | OR 3/4"                    | 2-5/8"     | 1-1/4"     | HEAD                    | 4'  | 6'  | 10' | 12' | 16' | 18' | 20'  |