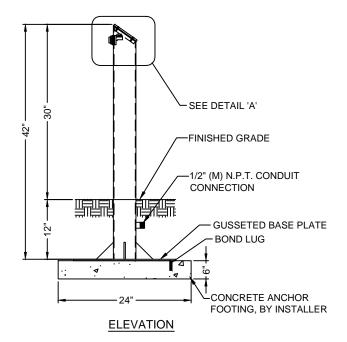

## RNBA-100, BOLLARD MOUNT PUSH-BUTTON ACTIVATOR

(877) 794-1802

SPECIFICATION DATA: Bollard Mount Activator: 42" tall stainless steel, 4" square tubing, with gusseted anchor base plate, 1/2" conduit connection, removable access cover with vandal resistant fasteners and gasket, weatherproof push-button start/run switch, and bonding/grounding lug.