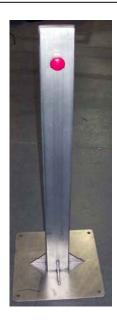

## RNBA-100, BOLLARD MOUNT PUSH-BUTTON ACTIVATOR

(877) 794-1802

SPECIFICATION DATA: Bollard Mount Activator: 42" tall stainless steel, 4" square tubing, with gusseted anchor base plate, 1/2" conduit connection, removable access cover with vandal resistant fasteners and gasket, weatherproof push-button start/run switch, and bonding/grounding lug.