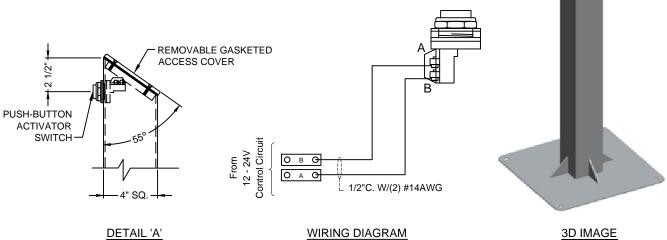

## RNBA-100, BOLLARD MOUNT PUSH-BUTTON ACTIVATOR

(877) 794-1802

SPECIFICATION DATA: Bollard Mount Activator: 42" tall stainless steel, 4" square tubing, with gusseted anchor base plate, 1/2" conduit connection, removable access cover with vandal resistant fasteners and gasket, weatherproof push-button start/run switch, and bonding/grounding lug.

- NOTES: 1. When adding the two #14AWG switch wires, allow at least two feet of extra wire inside the niche housing to ease the installation and removal of the push-button switch.
  - 2. After the wiring connection has been made, seal the conduit entry with duct seal or rubber silicon.
  - 3. Due to continuing product improvement program, Roman Fountains reserves the right to change the specifications without notice.