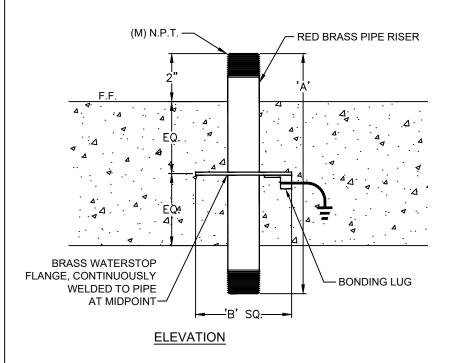

## RWS-L SERIES, SLAB PENETRATION FITTING (LONG STYLE)

(877) 794-1802

**PLAN VIEW** 

SPECIFICATION DATA: Slab Penetration Fitting (Long Style); Sch. 40 Red Brass pipe body to square brass waterstop flange/concrete key, continuous welded to pipe at the midpoint, brass bonding lug, (M) N.P.T. (male) threads at each end.

<u>DESIGN/APPLICATION DATA</u>: Roman Fountains RWS-L Series, slab penetration fittings are designed and fabricated for casting into concrete pool slabs as a waterstop device and a concrete key fitting. The fitting provides a rigid, threaded stub-out connection for display nozzles and other pool fittings.

| TECHNICAL DATA |        |            |                 |
|----------------|--------|------------|-----------------|
| MODEL NO.      | N.P.T. | LENGTH 'A' | FLANGE SIZE 'B' |
| RWS-050-L      | 1/2"   | 10"        | 4" Sq.          |
| RWS-075-L      | 3/4"   | 10"        | 4" Sq.          |
| RWS-100-L      | 1"     | 10"        | 4" Sq.          |
| RWS-125-L      | 1 1/4" | 12"        | 4" Sq.          |
| RWS-150-L      | 1 1/2" | 12"        | 4" Sq.          |
| RWS-200-L      | 2"     | 18"        | 6" Sq.          |
| RWS-300-L      | 3"     | 24"        | 6" Sq.          |