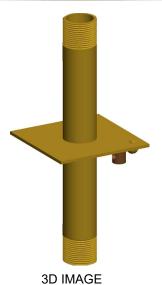

## RWS-L SERIES, SLAB PENETRATION FITTING (LONG STYLE)

(877) 794-1802

**PLAN VIEW** 

SPECIFICATION DATA: Slab Penetration Fitting (Long Style); Sch. 40 Red Brass pipe body to square brass waterstop flange/concrete key, continuous welded to pipe at the midpoint, brass bonding lug, (M) N.P.T. (male) threads at each end.

<u>DESIGN/APPLICATION DATA</u>: Roman Fountains RWS-L Series, slab penetration fittings are designed and fabricated for casting into concrete pool slabs as a waterstop device and a concrete key fitting. The fitting provides a rigid, threaded stub-out connection for display nozzles and other pool fittings.