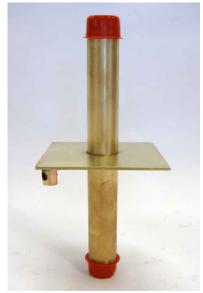

## RWS-L SERIES, SLAB PENETRATION FITTING (LONG STYLE)

(877) 794-1802

**PLAN VIEW** 

SPECIFICATION DATA: Slab Penetration Fitting (Long Style); Sch. 40 Red Brass pipe body to square brass waterstop flange/concrete key, continuous welded to pipe at the midpoint, brass bonding lug, (M) N.P.T. (male) threads at each end.

<u>DESIGN/APPLICATION DATA</u>: Roman Fountains RWS-L Series, slab penetration fittings are designed and fabricated for casting into concrete pool slabs as a waterstop device and a concrete key fitting. The fitting provides a rigid, threaded stub-out connection for display nozzles and other pool fittings.