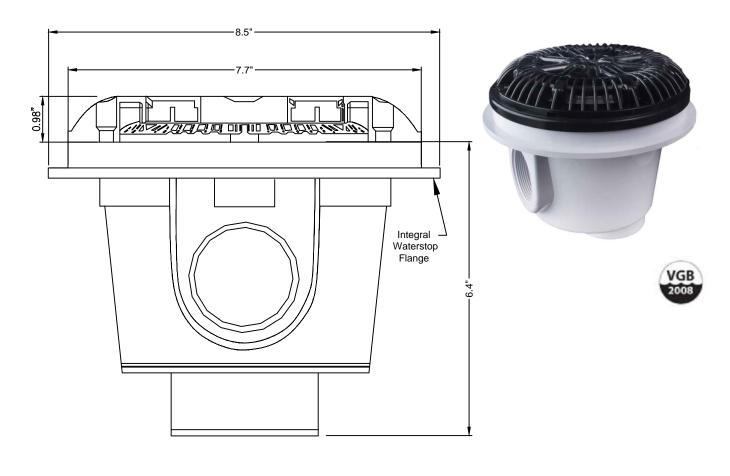

## RAVS-850-VGB-2 8.5" DIAMETER SUMP ASSEMBLY

(877) 794-1802

SPECIFICATION DATA: RAVS-850-VGB-2 MAIN DRAIN WITH GALAXY LID; For multiple drain use; floor or wall installation; 84 GPM (wall)/95 GPM (floor); 2" N.P.T.; 13.2in <sup>2</sup> Open Area; 8" Ring will only accept Galaxy Lid (black). NOTES: