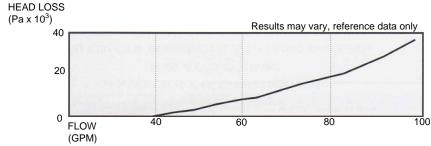

## RAVS-850-VGB-2 8.5" DIAMETER SUMP ASSEMBLY

(877) 794-1802

SPECIFICATION DATA: RAVS-850-VGB-2 MAIN DRAIN WITH GALAXY LID; For multiple drain use; floor or wall installation; 84 GPM (wall)/95 GPM (floor); 2" N.P.T.; 13.2in <sup>2</sup> Open Area; 8" Ring will only accept Galaxy Lid (black). NOTES:

- 1. In the event that one suction outlet is completely blocked, the remaining suction outlet(s) serving that system MUST have a flow rating capable of the full flow of the pump(s) for the specific suction system
- 2. Increasing size of the pump may increase flow rate of suction beyond rated safety limits causing entrapment or death.
- Due to our continuing product improvement program, Roman Fountains reserved the right to change the specifications without notice.