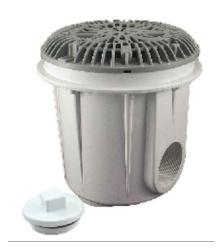

## RAVS-850-VGB-3 8.5" DIAMETER SUMP ASSEMBLY

(877) 794-1802

SPECIFICATION DATA: RAVS-850-VGB Sump Unit. For multiple drain use; floor or wall installation; 119 GPM (wall)/150 GPM (floor); 3" N.P.T. Lid Color: Black