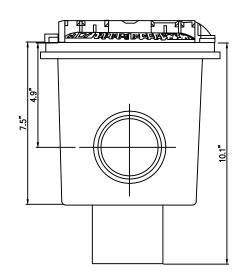

## RAVS-850-VGB-3 8.5" DIAMETER SUMP ASSEMBLY

(877) 794-1802

SPECIFICATION DATA: RAVS-850-VGB Sump Unit. For multiple drain use; floor or wall installation; 119 GPM (wall)/150 GPM (floor); 3" N.P.T. Lid Color: Black