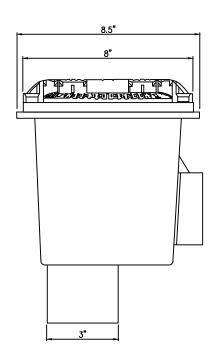

## RAVS-850-VGB-3 8.5" DIAMETER SUMP ASSEMBLY

(877) 794-1802

SPECIFICATION DATA: RAVS-850-VGB Sump Unit. For multiple drain use; floor or wall installation; 119 GPM (wall)/150 GPM (floor); 3" N.P.T. Lid Color: Black