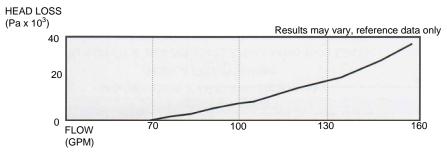

## NOTES:

- 1. In the event that one suction outlet is completely blocked, the remaining suction outlet(s) serving that system MUST have a flow rating capable of the full flow of the pump(s) for the specific suction system.
- 2. Increasing size of the pump may increase flow rate of suction beyond rated safety limits causing entrapment or death.
- 3. Due to our continuing product improvement program, Roman Fountains reserves the right to change the specifications without notice.