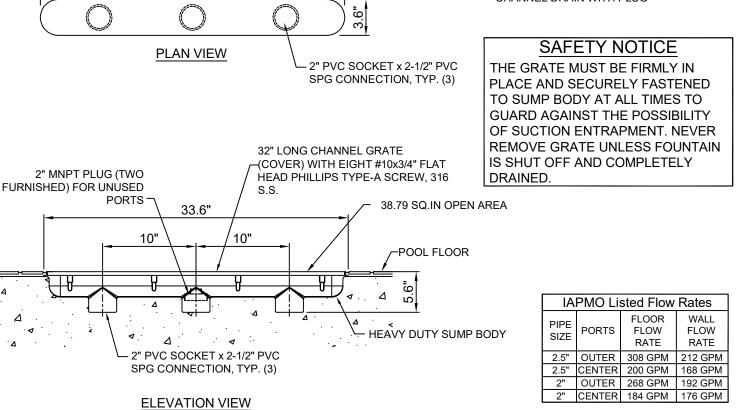

33.6"

\*OPTIONAL COVER COLORS AVAILABLE: WHITE, BLACK, GRAY, DARK GRAY, TAN, DARK BLUE & LIGHT BLUE

CHANNEL DRAIN WITH PLUG

NOTE: If this device is the primary suction source for the recirculation system install two (2) units minimum, to lessen the risk of suction entrapment.

<u>SPECIFICATION DATA</u>: Channel Main Drain, 38.79 sq.in open area, white PVC body, overall dimensions of 32-23/32" x 3-55/64", three bottom ports with 2-1/2" spigot x 2" socket x 2" NPT connections (internal), two 2" threaded plugs (internal), #316 stainless steel screws, <u>white cover (options available)</u>, Sump is IAPMO Listed and meets or exceeds the Virginia Graeme-Baker (VGB) Pool and Spa Safety Act of 2008 & the Uniform Swimming Pool and Spa Code (USPC). NOTE: Life span of drain cover is seven (7) years from date of manufacturing.