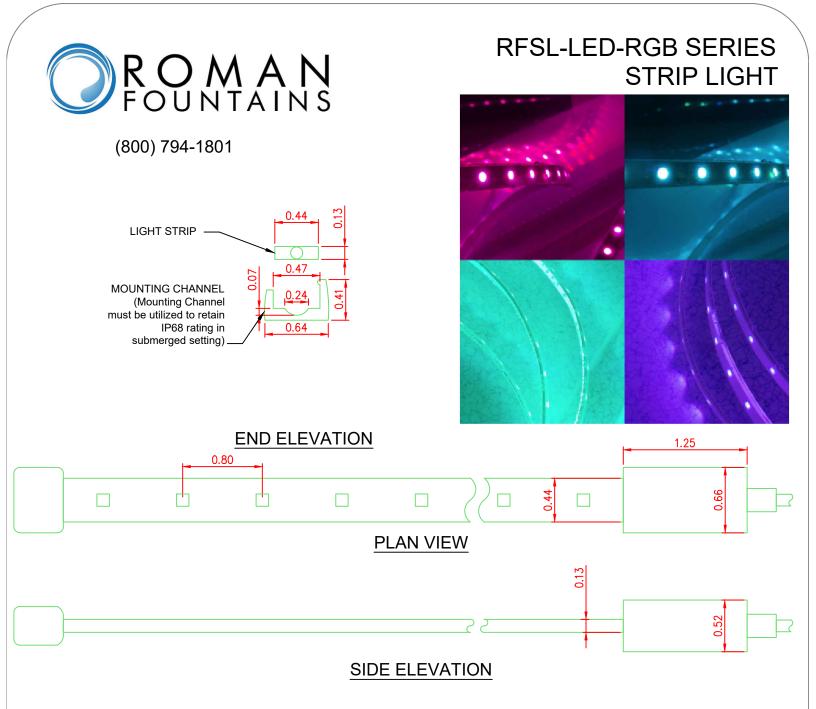

| TECHNICAL DATA |                 |                           |                          |                            |                   |                |
|----------------|-----------------|---------------------------|--------------------------|----------------------------|-------------------|----------------|
| MODEL NO.      | LIGHT<br>SOURCE | OUTPUT<br>LUMENS:<br>BLUE | OUTPUT<br>LUMENS:<br>RED | OUTPUT<br>LUMENS:<br>GREEN | MAXIMUM<br>LENGTH | POWER<br>USAGE |
| RFSL-LED-RGB   | RGB<br>DIODES   | 16/FT.                    | 22/FT.                   | 60/FT.                     | 25.29 FT.         | 3 WATTS/FT     |

NOTE: POWER SUPPLY & DMX DRIVER REQUIRED TO OPERATE FIXTURES. CONTACT FACTORY FOR REQUIREMENTS.

SPECIFICATION DATA: 24VDC U.L. Listed LED Linear Strip Lighting; submersible/waterproof IP68 rated with use of linear mounting channel. fixture has 120° Beam angle, seven (7) diodes per cut point, UV, chlorine & saltwater resistant. 12 feet of 18-4 AWG SJOW cable. orderable in 5.625 inch non-cuttable segments. Supplied with mounting channel which comes in 39.4" increments.