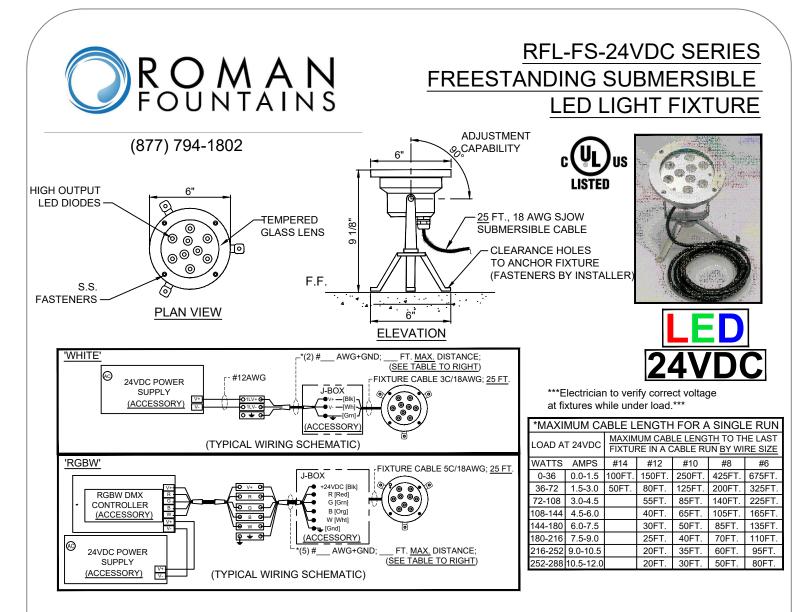

\*NOTE: THIS FIGURE REPRESENTS THE MAXIMUM POSSIBLE LOAD FOR THIS FIXTURE.

<u>SPECIFICATION DATA</u>: Freestanding, fully adjustable LED submersible light fixture for floor mounting. Unit features high output LED diodes, stainless steel fixture base and fasteners, tempered glass lens, silicone lens gasket, chromed brass cord entrance fitting; 25 ft. of 18 AWG SJOW cable; U.L. Listed; 24VDC; Constant Voltage fixture.

DESIGN/APPLICATION DATA: Any fountain application where a compact and adjustable freestanding, high output LED submersible light fixture is required.

- 1. 24VDC Power supply required to operate fixtures. Contact factory for requirements.
- 2. 'DMX' Controller required to operate 'RGBW' fixtures in programmable mode. Contact factory for requirements.
- 3. NEC Code requires no more than 10' of cable be exposed on basin floor.