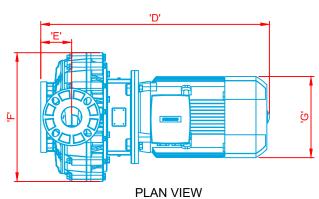

## RSPP-N SERIES, SELF-PRIMING PUMP

| TECHNICAL AND HYDRAULIC DATA |     |          |          |          |          |          |          |          |                            |                  |
|------------------------------|-----|----------|----------|----------|----------|----------|----------|----------|----------------------------|------------------|
| MODEL NO.                    | HP  | Dim. 'A' | Dim. 'B' | Dim. 'C' | Dim. 'D' | Dim. 'E' | Dim. 'F' | Dim. 'G' | Suct./Disch.<br>(F) N.P.T. | Power Req.       |
| RSPP-N-750-3                 | 7.5 | 9.8"     | 5.2"     | 3.0"     | *29.1"   | 3.9"     | 16.4"    | 10.1"    | 4" x 3"                    | 208-230/460V, 3Ø |
| RSPP-N-1000-3                | 10  | 9.8"     | 5.2"     | 3.0"     | *29.1"   | 3.9"     | 16.4"    | 10.1"    | 4" x 3"                    | 208-230/460V, 3Ø |
| RSPP-N-1500-3                | 15  | 11.0"    | 6.3"     | 2.8"     | *34.1"   | 5.5"     | 18.0"    | 11.8"    | 6" x 4"                    | 208-230/460V, 3Ø |
| RSPP-N-2000-3                | 20  | 11.0"    | 6.3"     | 2.8"     | 36.4"    | 5.5"     | 18.0"    | 11.8"    | 6" x 4"                    | 208-230/460V, 3Ø |

<sup>\*</sup>Motor length may vary. Provide reserve space for expansion

<u>SPECIFICATION DATA</u>: Self-priming pump; high performance plastic (THK) housing; optional all plastic strainer basket; non-corrosive plastic impeller with heavy duty mechanical shaft seal; equipped with stainless steel shaft extension; heavy duty energy efficient totally enclosed fan-cooled (TEFC) motor.