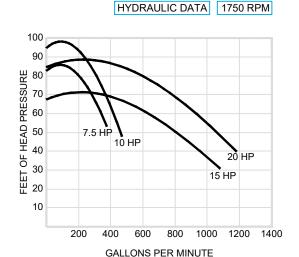

## RSPP-N SERIES, SELF-PRIMING PUMP

| TECHNICAL AND HYDRAULIC DATA |     |          |          |          |          |          |          |          |                            |                  |
|------------------------------|-----|----------|----------|----------|----------|----------|----------|----------|----------------------------|------------------|
| MODEL NO.                    | HP  | Dim. 'A' | Dim. 'B' | Dim. 'C' | Dim. 'D' | Dim. 'E' | Dim. 'F' | Dim. 'G' | Suct./Disch.<br>(F) N.P.T. | Power Req.       |
| RSPP-N-750-3                 | 7.5 | 9.8"     | 5.2"     | 3.0"     | *29.1"   | 3.9"     | 16.4"    | 10.1"    | 4" x 3"                    | 208-230/460V, 3Ø |
| RSPP-N-1000-3                | 10  | 9.8"     | 5.2"     | 3.0"     | *29.1"   | 3.9"     | 16.4"    | 10.1"    | 4" x 3"                    | 208-230/460V, 3Ø |
| RSPP-N-1500-3                | 15  | 11.0"    | 6.3"     | 2.8"     | *34.1"   | 5.5"     | 18.0"    | 11.8"    | 6" x 4"                    | 208-230/460V, 3Ø |
| RSPP-N-2000-3                | 20  | 11.0"    | 6.3"     | 2.8"     | 36.4"    | 5.5"     | 18.0"    | 11.8"    | 6" x 4"                    | 208-230/460V, 3Ø |