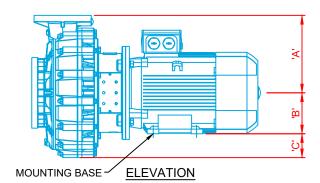

## RSPP-N SERIES, SELF-PRIMING PUMP

| TECHNICAL AND HYDRAULIC DATA |     |          |          |          |          |          |          |          |                            |                  |
|------------------------------|-----|----------|----------|----------|----------|----------|----------|----------|----------------------------|------------------|
| MODEL NO.                    | HP  | Dim. 'A' | Dim. 'B' | Dim. 'C' | Dim. 'D' | Dim. 'E' | Dim. 'F' | Dim. 'G' | Suct./Disch.<br>(F) N.P.T. | Power Req.       |
| RSPP-N-750-3                 | 7.5 | 9.8"     | 5.2"     | 3.0"     | *29.1"   | 3.9"     | 16.4"    | 10.1"    | 4" x 3"                    | 208-230/460V, 3Ø |
| RSPP-N-1000-3                | 10  | 9.8"     | 5.2"     | 3.0"     | *29.1"   | 3.9"     | 16.4"    | 10.1"    | 4" x 3"                    | 208-230/460V, 3Ø |
| RSPP-N-1500-3                | 15  | 11.0"    | 6.3"     | 2.8"     | *34.1"   | 5.5"     | 18.0"    | 11.8"    | 6" x 4"                    | 208-230/460V, 3Ø |
| RSPP-N-2000-3                | 20  | 11.0"    | 6.3"     | 2.8"     | 36.4"    | 5.5"     | 18.0"    | 11.8"    | 6" x 4"                    | 208-230/460V, 3Ø |

<sup>\*</sup>Motor length may vary. Provide reserve space for expansion

<u>SPECIFICATION DATA</u>: Self-priming pump; high performance plastic (THK) housing; optional all plastic strainer basket; non-corrosive plastic impeller with heavy duty mechanical shaft seal; equipped with stainless steel shaft extension; heavy duty energy efficient totally enclosed fan-cooled (TEFC) motor.