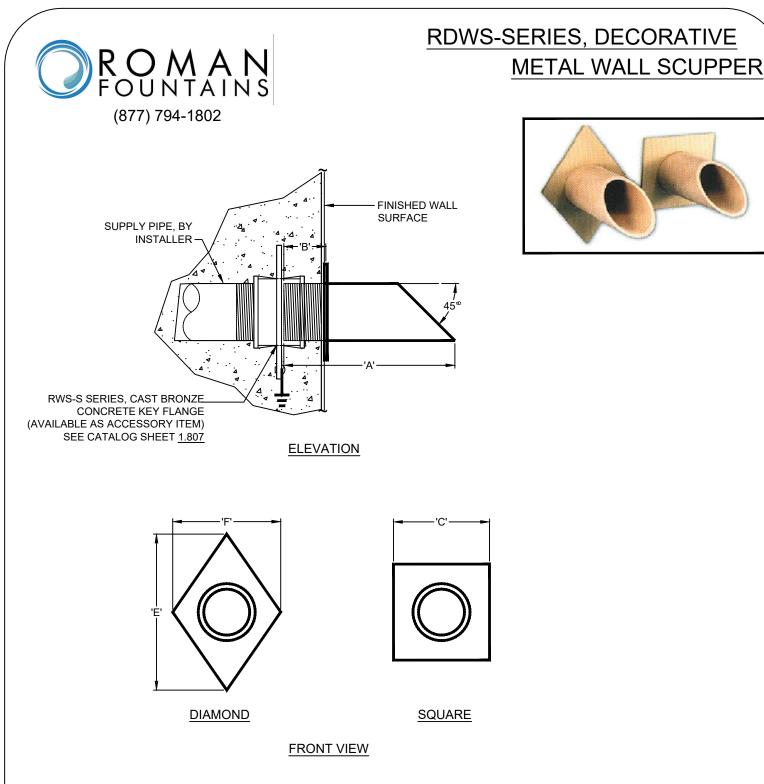

<u>SPECIFICATION DATA</u>: RDWS-Series, Decorative Stainless Steel or Brass Wall Scupper consisting of Schedule 40 pipe, 45° bevel cut, continuous welded wall trim plate, male N.P.T. thread connection. Brush finish.

<u>NOTE</u>: Due to continuing product improvement program, Roman Fountains reserves the right to change the specifications without notice.

|   |                                                                                        | TECHNICAL AND HYDRAULIC DATA |         |        |    |    |        |        |                 |   | Add "SS"                |
|---|----------------------------------------------------------------------------------------|------------------------------|---------|--------|----|----|--------|--------|-----------------|---|-------------------------|
|   | DIMENSIONS RECOMMENDED MIN.                                                            |                              |         |        |    |    |        |        |                 | + | Stainless<br>Note "Diar |
|   | MODEL NO. +                                                                            | (F)N.P.T.                    | A       | В      | С  | D  | E      | F      | FLOW RATE (GPM) |   | ordering                |
|   | RDWS-200                                                                               | 2"                           | 7 1/8"  | 1 3/4" | 4" | 4" | 6 1/2" | 4 1/2" | 5               |   |                         |
|   | RDWS-300                                                                               | 3"                           | 11 1/2" | 2"     | 6" | 6" | 9 3/4" | 6 3/4" | 10              |   |                         |
|   | RDWS-400                                                                               | 4"                           | 15 1/4" | 2 1/4" | 8" | 8" | 13"    | 9"     | 15              |   |                         |
| © | © COPYRIGHT 2019 ROMAN FOUNTAINS<br>ALL RIGHTS RESERVED www.romanfountains.com ITEM# ( |                              |         |        |    |    |        |        |                 |   |                         |