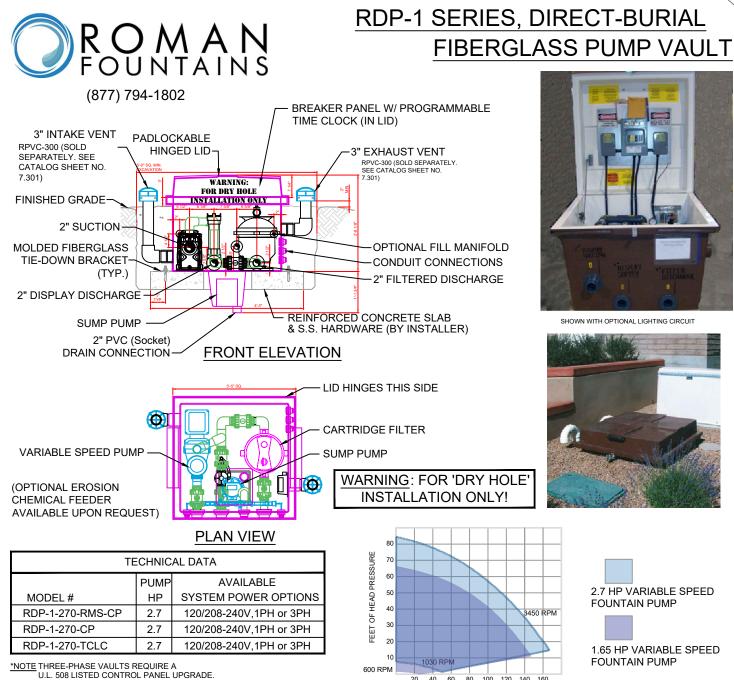

20 40 60 80 100 120 140 160 U.S. GALLONS PER MINUTE

<u>SPECIFICATION DATA:</u> : Series 1 Direct Burial Pump Vault, consisting of a 3'-5" sq. x 2'-8" deep heavy duty FRP vault with white gel-coat interior and brown gel-coat exterior, furnished with 36" sq. fiberglass reinforced plastic lid with stainless steel piano hinge attachment and lock hardware (LOCK BY INSTALLER), containing a self-priming variable speed display/filter pump with integral suction strainer, RCCF-050; 50 sq. ft. cartridge filter unit, 3" vent connections with 105 CFM vent fan, 2" floor drain; RPCP/RLCP UL508 Custom Control Panel or optional RTCP-PCLC; UL listed time clocks and power distribution breakers (Class A GFCI as required). Unit is pre-wired, pre-plumbed (Schedule 80 PVC) and factory tested prior to shipment. See power requirement above. Optional RMS fill manifold available. ETL LISTED.

<u>DESIGN/APPLICATION DATA</u>: Roman Fountains RDP-Series 1, direct burial pump stations are designed for small fountains where concrete pump stations are not practical and interior mechanical space is not available. All units are factory assembled and tested prior to shipment to job site, minimizing installation and maintenance costs. Systems can be furnished with optional fill manifold, G.F.C.I. protected lighting circuit and erosion feeder; consult factory.

- Hatch opening must be located in flood-safe area.
- 3. Slope finished grade away from pump module.
- 4. Protect pump module gravity drain from back flow and gas.
- 5. Top of pump module must be at, or below lowest pool water level.
- 6. Options for Tile-Set Hatch and Diamond Plate Hatch available. Consult factory.
- 7. Due to our continuing product improvement program, Roman Fountains reserves the right to change the specifications w/o notice.