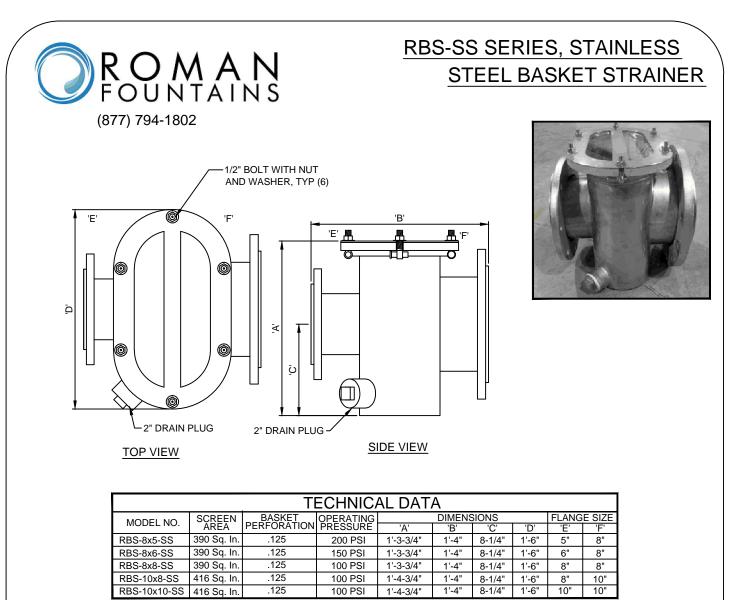

NOTE: Units available with other size flange connections on special order.

<u>SPECIFICATION DATA</u>: Stainless Steel Basket Strainer; All stainless steel body, stainless steel removable strainer basket, clear polycarbonate cover, stainless steel cover clamps, gauge taps, neoprene cover gasket, side threaded drain outlet, flange connections.

<u>DESIGN/APPLICATION DATA</u>: Roman Fountains RBS-SS Series basket strainers are designed for use in fountain systems where straining of debris from the pool water is required before entering the display pump. The quick release lid design allows for ease of maintenance with minimum down time.

<u>INSTALLATION</u>: All strainers are marked with the flow direction on the body and must be installed accordingly. Companion gaskets flanges and bolts are required (by others). Run correct type and size piping and install flanges as shown on installation drawings and schematics. Install basket strainer in the location and direction shown on installation drawings. Insure gaskets are properly centered and install and cross tighten all bolts to the specified torque. Piping on either side of strainer should be supported from pipe hangers and basket strainer should not be supported by piping only. Insure lid is properly seated and tightened prior to operation.