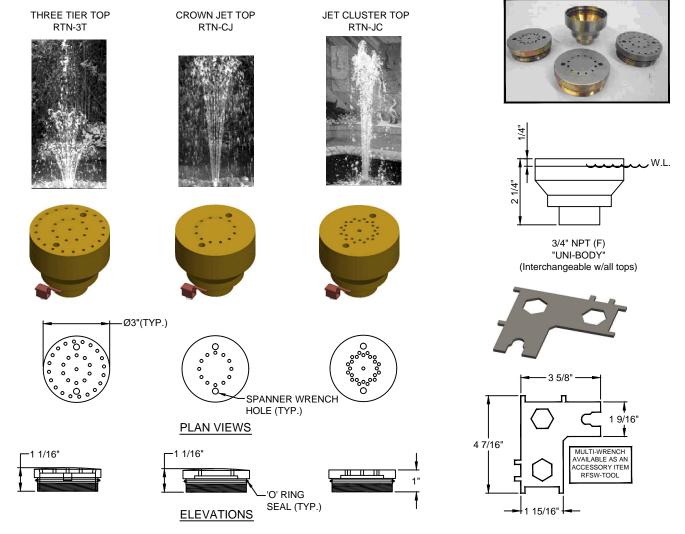

## RTN-075, ROMAN TRIDENT NOZZLE

(877) 794-1802

<u>SPECIFICATION DATA</u>: Trident Nozzle; two-Piece precision machined brass construction, interchangeable spray tops, w/ 'O'-ring seal, 3/4" NPT (F) connection on "Uni-Body".

<u>DESIGN/APPLICATION DATA</u>: RTN-Series "Trident" nozzle produces one of three distinct spray patterns with interchangeable tops; Three Tier Spray, Jet Cluster Spray & Crown Jet Spray. Nozzle is designed for smaller fountains and close-up viewing. The sprays are "delicate" and susceptible to windy conditions.