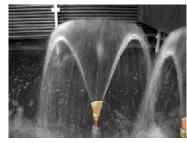

SPECIFICATION DATA: Fan Jet Nozzle constructed of machined cast bronze with 1" (F) N.P.T. female threaded connection. (Optional alignment swivel available; consult factory).

DESIGN/APPLICATION DATA: RFJ-100, Fan Jet Nozzle produces a clear, translucent fan-shaped display. Ideal when angled to 45 degrees and used as a perimeter effect in a wind free location.