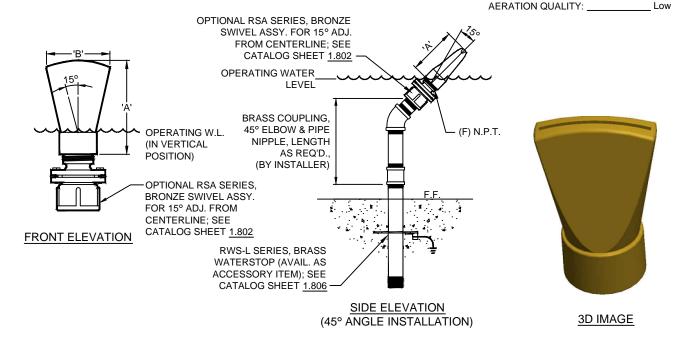

## RFJ-100, **FAN JET NOZZLE**

| OPERATING DAT   | <u>A:</u> |
|-----------------|-----------|
| NOISE:          | Low       |
| VISIBILITY:     | Low       |
| SPLASH/MIST:    | Medium    |
| WIND STABILITY: | Low       |

SPECIFICATION DATA: Fan Jet Nozzle constructed of machined cast bronze with 1" (F) N.P.T. female threaded connection. (Optional alignment swivel available; consult factory).

DESIGN/APPLICATION DATA: RFJ-100, Fan Jet Nozzle produces a clear, translucent fan-shaped display. Ideal when angled to 45 degrees and used as a perimeter effect in a wind free location.

| TECHNICAL AND HYDRAULIC DATA |             |             |             |                   |        |     |     |     |     |  |
|------------------------------|-------------|-------------|-------------|-------------------|--------|-----|-----|-----|-----|--|
| DIMENSIONS                   |             |             |             | PERFORMANCE @ 45° |        |     |     |     |     |  |
| MODEL NO.                    | DIM.<br>'A' | DIM.<br>'B' | DIM.<br>'C' | (F) N.P.T.        | THROW  | 2'  | 3'  | 5'  | 7'  |  |
|                              |             |             |             |                   | GPM    | 9   | 12  | 14  | 19  |  |
| RFJ-100                      | 4-1/2"      | 2 3/4"      | 1-13/16"    | 1"                | HEAD   | 3'  | 4'  | 6   | 8'  |  |
| KFJ-100 4-1/2 2              | 2 3/4       | 1-13/10     | '           | SPREAD            | 20"    | 30" | 65" | 94" |     |  |
|                              |             |             |             |                   | HEIGHT | 20" | 24" | 45" | 52" |  |