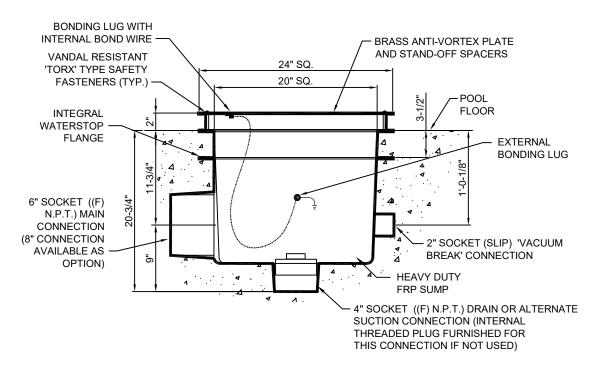

## RAVS-2400-DD, 24" SQUARE DIVERTER PLATE & SUMP ASSEMBLY

(877) 794-1802

SPECIFICATION DATA: 24" Square Diverter Plate & Sump Assembly; Heavy Duty FRP sump with integral waterstop flange and 6" (socket) side (8" connection available as option), 4" bottom and 2" 'vacuum break' (socket) connections. (the 4" internal connection shall be provided with a 4" threaded male plug). Solid brass 3/16" thick diverter plate with brass spacer, "TORX" type S.S. vandal resistant safety fasteners, and wrench

<u>DESIGN/APPLICATION DATA</u>: Roman Fountains RAVS-2400-DD, diverter plates and sumps are designed for use in fountains and reflecting pools using remote pumping systems. They are designed for use as discharge diffusion devices to return water to the pool without turbulence.

## NOTES:

- 1. <u>192</u> SQ. inch open area = <u>.851</u> FPS @ 400 GPM velocity.
- 2. Recommended maximum flow rate: 400 GPM @ 16" water depth.
- 3. Due to continuing product improvement program, Roman Fountains reserves the right to change the specifications without notice.