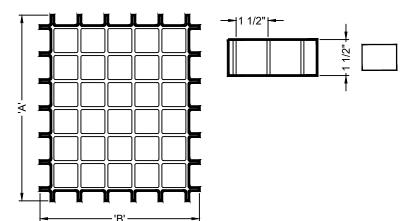

## RFG SERIES, FIBERGLASS GRATING

(877) 794-1802

SPECIFY SIZE: 'A' = \_\_" 'B' = \_

POSSIBLE/TYPICAL GRATE INSTALLATION METHODS (BY INSTALLER)

SPECIFICATION DATA: Fiberglass Grating; High strength polyester reinforced plastic, balanced glass-to-resin ratio for optimum corrosion resistance and strength. Dark gray color for minimum visual intrusion. 1 1/2" square hole pattern for maximum flow through area. Standard sheet size: 96"x 48". Cut in field as required.