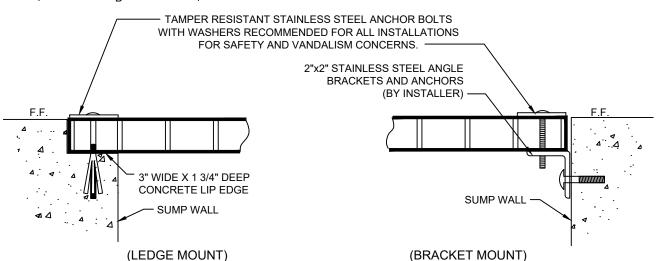

## RFG SERIES, FIBERGLASS GRATING

(877) 794-1802

SPECIFY SIZE: 'A' = \_\_" 'B' = \_

POSSIBLE/TYPICAL GRATE INSTALLATION METHODS (BY INSTALLER)

SPECIFICATION DATA: Fiberglass Grating; High strength polyester reinforced plastic, balanced glass-to-resin ratio for optimum corrosion resistance and strength. Dark gray color for minimum visual intrusion. 1 1/2" square hole pattern for maximum flow through area. Standard sheet size: 96"x 48". Cut in field as required.