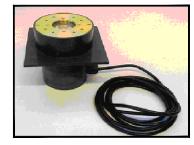

## RFL-33-CS, PVC FORMING SLEEVE FOR RFL-33-BC SERIES, LED SUBMERSIBLE LIGHT FIXTURE

(877) 794-1802

SHOWN WITH RFL-33-BC SERIES LIGHT FIXTURE (SEE DWG. 5.6b)

WALL INSTALLATION

FLOOR INSTALLATION

TOP/PLAN VIEW

**CUSTOM ITEM: Longer** Lead Times Apply.

NOTE: NOT TO BE USED IN SWIMMING POOL OR SPA APPLICATIONS.

> DRAWING NO. 5.512

SPECIFICATION DATA: PVC Forming Sleeve for use with RFL-33-BC, Submersible Light Fixture, Schedule 80 PVC housing with integral waterstop flange and 1/2" PVC socket conduit connection.