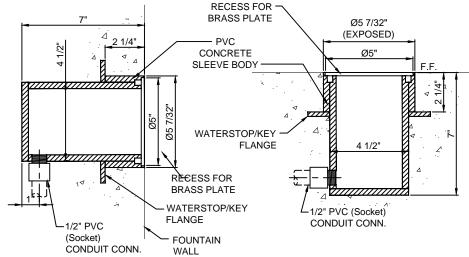

## RFL-33-CS, PVC FORMING SLEEVE FOR RFL-33-BC SERIES, LED SUBMERSIBLE LIGHT FIXTURE

(877) 794-1802

SHOWN WITH RFL-33-BC SERIES LIGHT FIXTURE (SEE DWG. 5.6b)

WALL INSTALLATION

FLOOR INSTALLATION

TOP/PLAN VIEW

**CUSTOM ITEM: Longer** Lead Times Apply.

NOTE: NOT TO BE USED IN SWIMMING POOL OR SPA APPLICATIONS.

> DRAWING NO. 5.512

SPECIFICATION DATA: PVC Forming Sleeve for use with RFL-33-BC, Submersible Light Fixture, Schedule 80 PVC housing with integral waterstop flange and 1/2" PVC socket conduit connection.