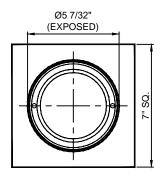

## RFL-33-CS, PVC FORMING SLEEVE FOR RFL-33-BC SERIES, LED SUBMERSIBLE LIGHT FIXTURE

(877) 794-1802

SHOWN WITH RFL-33-BC SERIES LIGHT FIXTURE (SEE DWG. 5.6b)

WALL INSTALLATION

FLOOR INSTALLATION

TOP/PLAN VIEW

**CUSTOM ITEM: Longer** Lead Times Apply.

NOTE: NOT TO BE USED IN SWIMMING POOL OR SPA APPLICATIONS.

> DRAWING NO. 5.512

SPECIFICATION DATA: PVC Forming Sleeve for use with RFL-33-BC, Submersible Light Fixture, Schedule 80 PVC housing with integral waterstop flange and 1/2" PVC socket conduit connection.